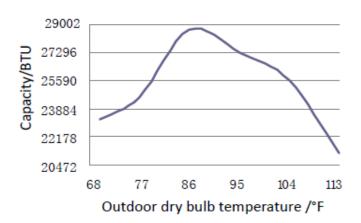

| Change for                           | Innovative Ductless Mini Split Solution |                    |                 |                     |                                                                                                                                                                                                                                                                                                                                                                                                                                                                                                                                                                                                                                                                                                                                                                                                                                                                                                                                                                                                                                                                                                                                                                                                                                                                                                                                                                                                                                                                                                                                                                                                                                                                                                                                                                                                                                                                                                                                                                                                                                                                                                                                |                                           |
|--------------------------------------|-----------------------------------------|--------------------|-----------------|---------------------|--------------------------------------------------------------------------------------------------------------------------------------------------------------------------------------------------------------------------------------------------------------------------------------------------------------------------------------------------------------------------------------------------------------------------------------------------------------------------------------------------------------------------------------------------------------------------------------------------------------------------------------------------------------------------------------------------------------------------------------------------------------------------------------------------------------------------------------------------------------------------------------------------------------------------------------------------------------------------------------------------------------------------------------------------------------------------------------------------------------------------------------------------------------------------------------------------------------------------------------------------------------------------------------------------------------------------------------------------------------------------------------------------------------------------------------------------------------------------------------------------------------------------------------------------------------------------------------------------------------------------------------------------------------------------------------------------------------------------------------------------------------------------------------------------------------------------------------------------------------------------------------------------------------------------------------------------------------------------------------------------------------------------------------------------------------------------------------------------------------------------------|-------------------------------------------|
| Submittal Dat                        | a: UMAT30HF                             | 230V1AC            | 30,000 BTU      | JH Ceiling (        | Cassette Heat                                                                                                                                                                                                                                                                                                                                                                                                                                                                                                                                                                                                                                                                                                                                                                                                                                                                                                                                                                                                                                                                                                                                                                                                                                                                                                                                                                                                                                                                                                                                                                                                                                                                                                                                                                                                                                                                                                                                                                                                                                                                                                                  | Pump System                               |
| Job Name                             |                                         |                    | Location        |                     | Date                                                                                                                                                                                                                                                                                                                                                                                                                                                                                                                                                                                                                                                                                                                                                                                                                                                                                                                                                                                                                                                                                                                                                                                                                                                                                                                                                                                                                                                                                                                                                                                                                                                                                                                                                                                                                                                                                                                                                                                                                                                                                                                           |                                           |
| Purchaser                            |                                         |                    | Engineer        |                     |                                                                                                                                                                                                                                                                                                                                                                                                                                                                                                                                                                                                                                                                                                                                                                                                                                                                                                                                                                                                                                                                                                                                                                                                                                                                                                                                                                                                                                                                                                                                                                                                                                                                                                                                                                                                                                                                                                                                                                                                                                                                                                                                |                                           |
| Submitted To                         |                                         |                    | For $\square$   | Reference           | ☐ Approval                                                                                                                                                                                                                                                                                                                                                                                                                                                                                                                                                                                                                                                                                                                                                                                                                                                                                                                                                                                                                                                                                                                                                                                                                                                                                                                                                                                                                                                                                                                                                                                                                                                                                                                                                                                                                                                                                                                                                                                                                                                                                                                     | ☐ Construction                            |
| Unit Designation                     |                                         |                    | Schedule I      | No.                 |                                                                                                                                                                                                                                                                                                                                                                                                                                                                                                                                                                                                                                                                                                                                                                                                                                                                                                                                                                                                                                                                                                                                                                                                                                                                                                                                                                                                                                                                                                                                                                                                                                                                                                                                                                                                                                                                                                                                                                                                                                                                                                                                |                                           |
| GENERAL FEATURES                     |                                         |                    |                 |                     | <b>A</b>                                                                                                                                                                                                                                                                                                                                                                                                                                                                                                                                                                                                                                                                                                                                                                                                                                                                                                                                                                                                                                                                                                                                                                                                                                                                                                                                                                                                                                                                                                                                                                                                                                                                                                                                                                                                                                                                                                                                                                                                                                                                                                                       | _                                         |
| -Multi-Speed Fan                     |                                         |                    |                 |                     | a.                                                                                                                                                                                                                                                                                                                                                                                                                                                                                                                                                                                                                                                                                                                                                                                                                                                                                                                                                                                                                                                                                                                                                                                                                                                                                                                                                                                                                                                                                                                                                                                                                                                                                                                                                                                                                                                                                                                                                                                                                                                                                                                             |                                           |
| -4-way Discharge Air                 |                                         |                    |                 |                     |                                                                                                                                                                                                                                                                                                                                                                                                                                                                                                                                                                                                                                                                                                                                                                                                                                                                                                                                                                                                                                                                                                                                                                                                                                                                                                                                                                                                                                                                                                                                                                                                                                                                                                                                                                                                                                                                                                                                                                                                                                                                                                                                |                                           |
| -Internal Condensate                 | Drain Pump                              |                    |                 |                     | A STATE OF THE PARTY OF THE PAR | A AND Market                              |
| -Wireless Remote Cor                 | ntrollers                               |                    |                 | MASE NO             |                                                                                                                                                                                                                                                                                                                                                                                                                                                                                                                                                                                                                                                                                                                                                                                                                                                                                                                                                                                                                                                                                                                                                                                                                                                                                                                                                                                                                                                                                                                                                                                                                                                                                                                                                                                                                                                                                                                                                                                                                                                                                                                                |                                           |
| -Power Failure Recov                 | ery                                     |                    |                 |                     | - "                                                                                                                                                                                                                                                                                                                                                                                                                                                                                                                                                                                                                                                                                                                                                                                                                                                                                                                                                                                                                                                                                                                                                                                                                                                                                                                                                                                                                                                                                                                                                                                                                                                                                                                                                                                                                                                                                                                                                                                                                                                                                                                            |                                           |
| -Sentry Condensate C                 | Overflow Protection                     |                    |                 |                     |                                                                                                                                                                                                                                                                                                                                                                                                                                                                                                                                                                                                                                                                                                                                                                                                                                                                                                                                                                                                                                                                                                                                                                                                                                                                                                                                                                                                                                                                                                                                                                                                                                                                                                                                                                                                                                                                                                                                                                                                                                                                                                                                |                                           |
| -Decorative Grille ( Par             | rt# UMAT30GRILLE -So                    | old Separately)    |                 |                     | Same Same                                                                                                                                                                                                                                                                                                                                                                                                                                                                                                                                                                                                                                                                                                                                                                                                                                                                                                                                                                                                                                                                                                                                                                                                                                                                                                                                                                                                                                                                                                                                                                                                                                                                                                                                                                                                                                                                                                                                                                                                                                                                                                                      |                                           |
| -5 yr. Limited Parts Wa              | •                                       |                    |                 | ALIDI CO            | rtified Ref No: 76                                                                                                                                                                                                                                                                                                                                                                                                                                                                                                                                                                                                                                                                                                                                                                                                                                                                                                                                                                                                                                                                                                                                                                                                                                                                                                                                                                                                                                                                                                                                                                                                                                                                                                                                                                                                                                                                                                                                                                                                                                                                                                             | 20084                                     |
| -7 year Limited Compr                |                                         |                    |                 |                     |                                                                                                                                                                                                                                                                                                                                                                                                                                                                                                                                                                                                                                                                                                                                                                                                                                                                                                                                                                                                                                                                                                                                                                                                                                                                                                                                                                                                                                                                                                                                                                                                                                                                                                                                                                                                                                                                                                                                                                                                                                                                                                                                |                                           |
|                                      | System Ratings                          |                    |                 |                     | Indoor Unit Data                                                                                                                                                                                                                                                                                                                                                                                                                                                                                                                                                                                                                                                                                                                                                                                                                                                                                                                                                                                                                                                                                                                                                                                                                                                                                                                                                                                                                                                                                                                                                                                                                                                                                                                                                                                                                                                                                                                                                                                                                                                                                                               |                                           |
| Cooling                              |                                         |                    | Fan Motor       | Output Po           | wer                                                                                                                                                                                                                                                                                                                                                                                                                                                                                                                                                                                                                                                                                                                                                                                                                                                                                                                                                                                                                                                                                                                                                                                                                                                                                                                                                                                                                                                                                                                                                                                                                                                                                                                                                                                                                                                                                                                                                                                                                                                                                                                            | 1/5HP                                     |
| Rated Capacity                       |                                         | 28,200 BTU/H       |                 | FLA                 |                                                                                                                                                                                                                                                                                                                                                                                                                                                                                                                                                                                                                                                                                                                                                                                                                                                                                                                                                                                                                                                                                                                                                                                                                                                                                                                                                                                                                                                                                                                                                                                                                                                                                                                                                                                                                                                                                                                                                                                                                                                                                                                                | 0.9 A                                     |
| Capacity Range                       |                                         | 8,800-31,400 BTU/H | Airflow         | . (1. (1.11)        |                                                                                                                                                                                                                                                                                                                                                                                                                                                                                                                                                                                                                                                                                                                                                                                                                                                                                                                                                                                                                                                                                                                                                                                                                                                                                                                                                                                                                                                                                                                                                                                                                                                                                                                                                                                                                                                                                                                                                                                                                                                                                                                                |                                           |
| Power Input (Max)                    |                                         | 3,700 W            | Cooling We      |                     |                                                                                                                                                                                                                                                                                                                                                                                                                                                                                                                                                                                                                                                                                                                                                                                                                                                                                                                                                                                                                                                                                                                                                                                                                                                                                                                                                                                                                                                                                                                                                                                                                                                                                                                                                                                                                                                                                                                                                                                                                                                                                                                                | 587/880 CFN                               |
| SEER                                 |                                         | 20.0               | Heating Dr      |                     |                                                                                                                                                                                                                                                                                                                                                                                                                                                                                                                                                                                                                                                                                                                                                                                                                                                                                                                                                                                                                                                                                                                                                                                                                                                                                                                                                                                                                                                                                                                                                                                                                                                                                                                                                                                                                                                                                                                                                                                                                                                                                                                                | 587/880 CFN                               |
| EER                                  |                                         | 10.4               | Sound Press     |                     |                                                                                                                                                                                                                                                                                                                                                                                                                                                                                                                                                                                                                                                                                                                                                                                                                                                                                                                                                                                                                                                                                                                                                                                                                                                                                                                                                                                                                                                                                                                                                                                                                                                                                                                                                                                                                                                                                                                                                                                                                                                                                                                                | 40/40 -11-/4                              |
| Heating at 47° F                     |                                         | 21 200 DTU/U       | Cooling (Mi     |                     |                                                                                                                                                                                                                                                                                                                                                                                                                                                                                                                                                                                                                                                                                                                                                                                                                                                                                                                                                                                                                                                                                                                                                                                                                                                                                                                                                                                                                                                                                                                                                                                                                                                                                                                                                                                                                                                                                                                                                                                                                                                                                                                                | 40/49 db(A)                               |
| Rated Capacity                       |                                         | 31,200 BTU/H       | Heating (Mi     |                     |                                                                                                                                                                                                                                                                                                                                                                                                                                                                                                                                                                                                                                                                                                                                                                                                                                                                                                                                                                                                                                                                                                                                                                                                                                                                                                                                                                                                                                                                                                                                                                                                                                                                                                                                                                                                                                                                                                                                                                                                                                                                                                                                | 40/49 db(A)                               |
| Capacity Range                       |                                         | 8,200-33,600 BTU/H | Dehumidicat     |                     | loiaht\                                                                                                                                                                                                                                                                                                                                                                                                                                                                                                                                                                                                                                                                                                                                                                                                                                                                                                                                                                                                                                                                                                                                                                                                                                                                                                                                                                                                                                                                                                                                                                                                                                                                                                                                                                                                                                                                                                                                                                                                                                                                                                                        | 1.42 pt/h<br>39-ir                        |
| Power Input (Max)<br>HSPF            |                                         | 3,500 W            | Condensate      |                     | ieigni)                                                                                                                                                                                                                                                                                                                                                                                                                                                                                                                                                                                                                                                                                                                                                                                                                                                                                                                                                                                                                                                                                                                                                                                                                                                                                                                                                                                                                                                                                                                                                                                                                                                                                                                                                                                                                                                                                                                                                                                                                                                                                                                        | 39-11                                     |
| COP                                  |                                         | 9.0<br>3.7         | Power Suppl     | •                   | 200                                                                                                                                                                                                                                                                                                                                                                                                                                                                                                                                                                                                                                                                                                                                                                                                                                                                                                                                                                                                                                                                                                                                                                                                                                                                                                                                                                                                                                                                                                                                                                                                                                                                                                                                                                                                                                                                                                                                                                                                                                                                                                                            | 208/230 V, 1 Phase, 60 Hz                 |
| Heating at 17° F                     |                                         | 3.7                | Voltage Rar     | erational Volta     | iye                                                                                                                                                                                                                                                                                                                                                                                                                                                                                                                                                                                                                                                                                                                                                                                                                                                                                                                                                                                                                                                                                                                                                                                                                                                                                                                                                                                                                                                                                                                                                                                                                                                                                                                                                                                                                                                                                                                                                                                                                                                                                                                            | 200/230 V, T Filase, 00 Hz<br>187 - 253 \ |
| Rated Capacity                       |                                         | 16,700 BTU/H       | -               | ige<br>ting Cable W | iro Sizo                                                                                                                                                                                                                                                                                                                                                                                                                                                                                                                                                                                                                                                                                                                                                                                                                                                                                                                                                                                                                                                                                                                                                                                                                                                                                                                                                                                                                                                                                                                                                                                                                                                                                                                                                                                                                                                                                                                                                                                                                                                                                                                       | 18-2 AWG                                  |
| Rated Capacity                       |                                         | 10,700 610/11      | MCA             | ung Cable W         | lie Size                                                                                                                                                                                                                                                                                                                                                                                                                                                                                                                                                                                                                                                                                                                                                                                                                                                                                                                                                                                                                                                                                                                                                                                                                                                                                                                                                                                                                                                                                                                                                                                                                                                                                                                                                                                                                                                                                                                                                                                                                                                                                                                       | 10-2 AWG                                  |
|                                      |                                         |                    | MOCP/Brea       | ıkar Siza           |                                                                                                                                                                                                                                                                                                                                                                                                                                                                                                                                                                                                                                                                                                                                                                                                                                                                                                                                                                                                                                                                                                                                                                                                                                                                                                                                                                                                                                                                                                                                                                                                                                                                                                                                                                                                                                                                                                                                                                                                                                                                                                                                | 1.5 <i>F</i>                              |
|                                      |                                         |                    | WOCFIDIES       |                     | Outdoor Unit Dat                                                                                                                                                                                                                                                                                                                                                                                                                                                                                                                                                                                                                                                                                                                                                                                                                                                                                                                                                                                                                                                                                                                                                                                                                                                                                                                                                                                                                                                                                                                                                                                                                                                                                                                                                                                                                                                                                                                                                                                                                                                                                                               |                                           |
| Operating Range                      |                                         |                    | Compressor      |                     | outdoor offit but                                                                                                                                                                                                                                                                                                                                                                                                                                                                                                                                                                                                                                                                                                                                                                                                                                                                                                                                                                                                                                                                                                                                                                                                                                                                                                                                                                                                                                                                                                                                                                                                                                                                                                                                                                                                                                                                                                                                                                                                                                                                                                              | DC Inverter Driven Rotary                 |
| Cooling                              | (Max)                                   | 115°F (46 C)       | Refrigerant 1   | vne                 |                                                                                                                                                                                                                                                                                                                                                                                                                                                                                                                                                                                                                                                                                                                                                                                                                                                                                                                                                                                                                                                                                                                                                                                                                                                                                                                                                                                                                                                                                                                                                                                                                                                                                                                                                                                                                                                                                                                                                                                                                                                                                                                                | R410A                                     |
|                                      | (Min)                                   | 0°F (-18 C)        | Fan Motor       | Output Pov          | wer                                                                                                                                                                                                                                                                                                                                                                                                                                                                                                                                                                                                                                                                                                                                                                                                                                                                                                                                                                                                                                                                                                                                                                                                                                                                                                                                                                                                                                                                                                                                                                                                                                                                                                                                                                                                                                                                                                                                                                                                                                                                                                                            | 1/6HF                                     |
| Heating                              | (Max)                                   | 75°F (24 C)        |                 | FLA                 |                                                                                                                                                                                                                                                                                                                                                                                                                                                                                                                                                                                                                                                                                                                                                                                                                                                                                                                                                                                                                                                                                                                                                                                                                                                                                                                                                                                                                                                                                                                                                                                                                                                                                                                                                                                                                                                                                                                                                                                                                                                                                                                                | 1.5 <i>F</i>                              |
| 3                                    | (Min)                                   | 0°F (-18 C)        | Sound Press     | ure                 |                                                                                                                                                                                                                                                                                                                                                                                                                                                                                                                                                                                                                                                                                                                                                                                                                                                                                                                                                                                                                                                                                                                                                                                                                                                                                                                                                                                                                                                                                                                                                                                                                                                                                                                                                                                                                                                                                                                                                                                                                                                                                                                                |                                           |
| Refrigerant Piping Data              | , ,                                     | (/                 | Cooling/Hea     |                     |                                                                                                                                                                                                                                                                                                                                                                                                                                                                                                                                                                                                                                                                                                                                                                                                                                                                                                                                                                                                                                                                                                                                                                                                                                                                                                                                                                                                                                                                                                                                                                                                                                                                                                                                                                                                                                                                                                                                                                                                                                                                                                                                | 58/58 db(A                                |
| Gas Pipe Size (OD)                   |                                         | 5/8-in             |                 | Ü                   |                                                                                                                                                                                                                                                                                                                                                                                                                                                                                                                                                                                                                                                                                                                                                                                                                                                                                                                                                                                                                                                                                                                                                                                                                                                                                                                                                                                                                                                                                                                                                                                                                                                                                                                                                                                                                                                                                                                                                                                                                                                                                                                                |                                           |
| Liquid Pipe Size (OD) 3/8-in         |                                         | Power Suppl        | у               |                     |                                                                                                                                                                                                                                                                                                                                                                                                                                                                                                                                                                                                                                                                                                                                                                                                                                                                                                                                                                                                                                                                                                                                                                                                                                                                                                                                                                                                                                                                                                                                                                                                                                                                                                                                                                                                                                                                                                                                                                                                                                                                                                                                |                                           |
| Connection Method Flared             |                                         | 1                  | erational Volta | ige                 | 208/230 V, 1 Phase, 60 H                                                                                                                                                                                                                                                                                                                                                                                                                                                                                                                                                                                                                                                                                                                                                                                                                                                                                                                                                                                                                                                                                                                                                                                                                                                                                                                                                                                                                                                                                                                                                                                                                                                                                                                                                                                                                                                                                                                                                                                                                                                                                                       |                                           |
| MAX Refrigerant Pipe Length 98-ft    |                                         | Voltage Rar        | nge             |                     | 187 - 253 \                                                                                                                                                                                                                                                                                                                                                                                                                                                                                                                                                                                                                                                                                                                                                                                                                                                                                                                                                                                                                                                                                                                                                                                                                                                                                                                                                                                                                                                                                                                                                                                                                                                                                                                                                                                                                                                                                                                                                                                                                                                                                                                    |                                           |
| MIN Refrigerant Pipe Length 10-ft    |                                         | MCA                |                 |                     | 24                                                                                                                                                                                                                                                                                                                                                                                                                                                                                                                                                                                                                                                                                                                                                                                                                                                                                                                                                                                                                                                                                                                                                                                                                                                                                                                                                                                                                                                                                                                                                                                                                                                                                                                                                                                                                                                                                                                                                                                                                                                                                                                             |                                           |
| MAX Refrigerant Pipe Elevation 49-ft |                                         | MOCP/Brea          | ıker Size       |                     | 404                                                                                                                                                                                                                                                                                                                                                                                                                                                                                                                                                                                                                                                                                                                                                                                                                                                                                                                                                                                                                                                                                                                                                                                                                                                                                                                                                                                                                                                                                                                                                                                                                                                                                                                                                                                                                                                                                                                                                                                                                                                                                                                            |                                           |
|                                      |                                         |                    |                 |                     |                                                                                                                                                                                                                                                                                                                                                                                                                                                                                                                                                                                                                                                                                                                                                                                                                                                                                                                                                                                                                                                                                                                                                                                                                                                                                                                                                                                                                                                                                                                                                                                                                                                                                                                                                                                                                                                                                                                                                                                                                                                                                                                                |                                           |
| YEAR                                 | INVERTER                                | R4110/A            | F               | CERT WWW.ahrid      | TFIED THE                                                                                                                                                                                                                                                                                                                                                                                                                                                                                                                                                                                                                                                                                                                                                                                                                                                                                                                                                                                                                                                                                                                                                                                                                                                                                                                                                                                                                                                                                                                                                                                                                                                                                                                                                                                                                                                                                                                                                                                                                                                                                                                      | (I)                                       |