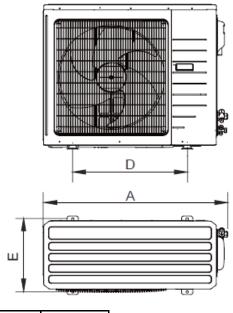

| Change for                           | Innovative Ductless Mini Split Solution |                    |                 |                     |                                                                                                                                                                                                                                                                                                                                                                                                                                                                                                                                                                                                                                                                                                                                                                                                                                                                                                                                                                                                                                                                                                                                                                                                                                                                                                                                                                                                                                                                                                                                                                                                                                                                                                                                                                                                                                                                                                                                                                                                                                                                                                                                |                                           |
|--------------------------------------|-----------------------------------------|--------------------|-----------------|---------------------|--------------------------------------------------------------------------------------------------------------------------------------------------------------------------------------------------------------------------------------------------------------------------------------------------------------------------------------------------------------------------------------------------------------------------------------------------------------------------------------------------------------------------------------------------------------------------------------------------------------------------------------------------------------------------------------------------------------------------------------------------------------------------------------------------------------------------------------------------------------------------------------------------------------------------------------------------------------------------------------------------------------------------------------------------------------------------------------------------------------------------------------------------------------------------------------------------------------------------------------------------------------------------------------------------------------------------------------------------------------------------------------------------------------------------------------------------------------------------------------------------------------------------------------------------------------------------------------------------------------------------------------------------------------------------------------------------------------------------------------------------------------------------------------------------------------------------------------------------------------------------------------------------------------------------------------------------------------------------------------------------------------------------------------------------------------------------------------------------------------------------------|-------------------------------------------|
| Submittal Dat                        | a: UMAT30HF                             | 230V1AC            | 30,000 BTU      | JH Ceiling (        | Cassette Heat                                                                                                                                                                                                                                                                                                                                                                                                                                                                                                                                                                                                                                                                                                                                                                                                                                                                                                                                                                                                                                                                                                                                                                                                                                                                                                                                                                                                                                                                                                                                                                                                                                                                                                                                                                                                                                                                                                                                                                                                                                                                                                                  | Pump System                               |
| Job Name                             |                                         |                    | Location        |                     | Date                                                                                                                                                                                                                                                                                                                                                                                                                                                                                                                                                                                                                                                                                                                                                                                                                                                                                                                                                                                                                                                                                                                                                                                                                                                                                                                                                                                                                                                                                                                                                                                                                                                                                                                                                                                                                                                                                                                                                                                                                                                                                                                           |                                           |
| Purchaser                            |                                         |                    | Engineer        |                     |                                                                                                                                                                                                                                                                                                                                                                                                                                                                                                                                                                                                                                                                                                                                                                                                                                                                                                                                                                                                                                                                                                                                                                                                                                                                                                                                                                                                                                                                                                                                                                                                                                                                                                                                                                                                                                                                                                                                                                                                                                                                                                                                |                                           |
| Submitted To                         |                                         |                    | For $\square$   | Reference           | ☐ Approval                                                                                                                                                                                                                                                                                                                                                                                                                                                                                                                                                                                                                                                                                                                                                                                                                                                                                                                                                                                                                                                                                                                                                                                                                                                                                                                                                                                                                                                                                                                                                                                                                                                                                                                                                                                                                                                                                                                                                                                                                                                                                                                     | ☐ Construction                            |
| Unit Designation                     |                                         |                    | Schedule I      | No.                 |                                                                                                                                                                                                                                                                                                                                                                                                                                                                                                                                                                                                                                                                                                                                                                                                                                                                                                                                                                                                                                                                                                                                                                                                                                                                                                                                                                                                                                                                                                                                                                                                                                                                                                                                                                                                                                                                                                                                                                                                                                                                                                                                |                                           |
| GENERAL FEATURES                     |                                         |                    |                 |                     | <b>A</b>                                                                                                                                                                                                                                                                                                                                                                                                                                                                                                                                                                                                                                                                                                                                                                                                                                                                                                                                                                                                                                                                                                                                                                                                                                                                                                                                                                                                                                                                                                                                                                                                                                                                                                                                                                                                                                                                                                                                                                                                                                                                                                                       | _                                         |
| -Multi-Speed Fan                     |                                         |                    |                 |                     | a.                                                                                                                                                                                                                                                                                                                                                                                                                                                                                                                                                                                                                                                                                                                                                                                                                                                                                                                                                                                                                                                                                                                                                                                                                                                                                                                                                                                                                                                                                                                                                                                                                                                                                                                                                                                                                                                                                                                                                                                                                                                                                                                             |                                           |
| -4-way Discharge Air                 |                                         |                    |                 |                     |                                                                                                                                                                                                                                                                                                                                                                                                                                                                                                                                                                                                                                                                                                                                                                                                                                                                                                                                                                                                                                                                                                                                                                                                                                                                                                                                                                                                                                                                                                                                                                                                                                                                                                                                                                                                                                                                                                                                                                                                                                                                                                                                |                                           |
| -Internal Condensate                 | Drain Pump                              |                    |                 |                     | A STATE OF THE PARTY OF THE PAR | A AND Market                              |
| -Wireless Remote Cor                 | ntrollers                               |                    |                 | MASE NO             |                                                                                                                                                                                                                                                                                                                                                                                                                                                                                                                                                                                                                                                                                                                                                                                                                                                                                                                                                                                                                                                                                                                                                                                                                                                                                                                                                                                                                                                                                                                                                                                                                                                                                                                                                                                                                                                                                                                                                                                                                                                                                                                                |                                           |
| -Power Failure Recov                 | ery                                     |                    |                 |                     | - "                                                                                                                                                                                                                                                                                                                                                                                                                                                                                                                                                                                                                                                                                                                                                                                                                                                                                                                                                                                                                                                                                                                                                                                                                                                                                                                                                                                                                                                                                                                                                                                                                                                                                                                                                                                                                                                                                                                                                                                                                                                                                                                            |                                           |
| -Sentry Condensate C                 | Overflow Protection                     |                    |                 |                     |                                                                                                                                                                                                                                                                                                                                                                                                                                                                                                                                                                                                                                                                                                                                                                                                                                                                                                                                                                                                                                                                                                                                                                                                                                                                                                                                                                                                                                                                                                                                                                                                                                                                                                                                                                                                                                                                                                                                                                                                                                                                                                                                |                                           |
| -Decorative Grille ( Par             | rt# UMAT30GRILLE -So                    | old Separately)    |                 |                     | Same Same                                                                                                                                                                                                                                                                                                                                                                                                                                                                                                                                                                                                                                                                                                                                                                                                                                                                                                                                                                                                                                                                                                                                                                                                                                                                                                                                                                                                                                                                                                                                                                                                                                                                                                                                                                                                                                                                                                                                                                                                                                                                                                                      |                                           |
| -5 yr. Limited Parts Wa              | •                                       |                    |                 | ALIDI CO            | rtified Ref No: 76                                                                                                                                                                                                                                                                                                                                                                                                                                                                                                                                                                                                                                                                                                                                                                                                                                                                                                                                                                                                                                                                                                                                                                                                                                                                                                                                                                                                                                                                                                                                                                                                                                                                                                                                                                                                                                                                                                                                                                                                                                                                                                             | 20084                                     |
| -7 year Limited Compr                |                                         |                    |                 |                     |                                                                                                                                                                                                                                                                                                                                                                                                                                                                                                                                                                                                                                                                                                                                                                                                                                                                                                                                                                                                                                                                                                                                                                                                                                                                                                                                                                                                                                                                                                                                                                                                                                                                                                                                                                                                                                                                                                                                                                                                                                                                                                                                |                                           |
|                                      | System Ratings                          |                    |                 |                     | Indoor Unit Data                                                                                                                                                                                                                                                                                                                                                                                                                                                                                                                                                                                                                                                                                                                                                                                                                                                                                                                                                                                                                                                                                                                                                                                                                                                                                                                                                                                                                                                                                                                                                                                                                                                                                                                                                                                                                                                                                                                                                                                                                                                                                                               |                                           |
| Cooling                              |                                         |                    | Fan Motor       | Output Po           | wer                                                                                                                                                                                                                                                                                                                                                                                                                                                                                                                                                                                                                                                                                                                                                                                                                                                                                                                                                                                                                                                                                                                                                                                                                                                                                                                                                                                                                                                                                                                                                                                                                                                                                                                                                                                                                                                                                                                                                                                                                                                                                                                            | 1/5HP                                     |
| Rated Capacity                       |                                         | 28,200 BTU/H       |                 | FLA                 |                                                                                                                                                                                                                                                                                                                                                                                                                                                                                                                                                                                                                                                                                                                                                                                                                                                                                                                                                                                                                                                                                                                                                                                                                                                                                                                                                                                                                                                                                                                                                                                                                                                                                                                                                                                                                                                                                                                                                                                                                                                                                                                                | 0.9 A                                     |
| Capacity Range                       |                                         | 8,800-31,400 BTU/H | Airflow         | . (1. (1.11)        |                                                                                                                                                                                                                                                                                                                                                                                                                                                                                                                                                                                                                                                                                                                                                                                                                                                                                                                                                                                                                                                                                                                                                                                                                                                                                                                                                                                                                                                                                                                                                                                                                                                                                                                                                                                                                                                                                                                                                                                                                                                                                                                                |                                           |
| Power Input (Max)                    |                                         | 3,700 W            | Cooling We      |                     |                                                                                                                                                                                                                                                                                                                                                                                                                                                                                                                                                                                                                                                                                                                                                                                                                                                                                                                                                                                                                                                                                                                                                                                                                                                                                                                                                                                                                                                                                                                                                                                                                                                                                                                                                                                                                                                                                                                                                                                                                                                                                                                                | 587/880 CFN                               |
| SEER                                 |                                         | 20.0               | Heating Dr      |                     |                                                                                                                                                                                                                                                                                                                                                                                                                                                                                                                                                                                                                                                                                                                                                                                                                                                                                                                                                                                                                                                                                                                                                                                                                                                                                                                                                                                                                                                                                                                                                                                                                                                                                                                                                                                                                                                                                                                                                                                                                                                                                                                                | 587/880 CFN                               |
| EER                                  |                                         | 10.4               | Sound Press     |                     |                                                                                                                                                                                                                                                                                                                                                                                                                                                                                                                                                                                                                                                                                                                                                                                                                                                                                                                                                                                                                                                                                                                                                                                                                                                                                                                                                                                                                                                                                                                                                                                                                                                                                                                                                                                                                                                                                                                                                                                                                                                                                                                                | 40/40 -11-/4                              |
| Heating at 47° F                     |                                         | 21 200 DTU/U       | Cooling (Mi     |                     |                                                                                                                                                                                                                                                                                                                                                                                                                                                                                                                                                                                                                                                                                                                                                                                                                                                                                                                                                                                                                                                                                                                                                                                                                                                                                                                                                                                                                                                                                                                                                                                                                                                                                                                                                                                                                                                                                                                                                                                                                                                                                                                                | 40/49 db(A)                               |
| Rated Capacity                       |                                         | 31,200 BTU/H       | Heating (Mi     |                     |                                                                                                                                                                                                                                                                                                                                                                                                                                                                                                                                                                                                                                                                                                                                                                                                                                                                                                                                                                                                                                                                                                                                                                                                                                                                                                                                                                                                                                                                                                                                                                                                                                                                                                                                                                                                                                                                                                                                                                                                                                                                                                                                | 40/49 db(A)                               |
| Capacity Range                       |                                         | 8,200-33,600 BTU/H | Dehumidicat     |                     | loiaht\                                                                                                                                                                                                                                                                                                                                                                                                                                                                                                                                                                                                                                                                                                                                                                                                                                                                                                                                                                                                                                                                                                                                                                                                                                                                                                                                                                                                                                                                                                                                                                                                                                                                                                                                                                                                                                                                                                                                                                                                                                                                                                                        | 1.42 pt/h<br>39-ir                        |
| Power Input (Max)<br>HSPF            |                                         | 3,500 W            | Condensate      |                     | ieigni)                                                                                                                                                                                                                                                                                                                                                                                                                                                                                                                                                                                                                                                                                                                                                                                                                                                                                                                                                                                                                                                                                                                                                                                                                                                                                                                                                                                                                                                                                                                                                                                                                                                                                                                                                                                                                                                                                                                                                                                                                                                                                                                        | 39-11                                     |
| COP                                  |                                         | 9.0<br>3.7         | Power Suppl     | •                   | 200                                                                                                                                                                                                                                                                                                                                                                                                                                                                                                                                                                                                                                                                                                                                                                                                                                                                                                                                                                                                                                                                                                                                                                                                                                                                                                                                                                                                                                                                                                                                                                                                                                                                                                                                                                                                                                                                                                                                                                                                                                                                                                                            | 208/230 V, 1 Phase, 60 Hz                 |
| Heating at 17° F                     |                                         | 3.7                | Voltage Rar     | erational Volta     | iye                                                                                                                                                                                                                                                                                                                                                                                                                                                                                                                                                                                                                                                                                                                                                                                                                                                                                                                                                                                                                                                                                                                                                                                                                                                                                                                                                                                                                                                                                                                                                                                                                                                                                                                                                                                                                                                                                                                                                                                                                                                                                                                            | 200/230 V, T Filase, 00 Hz<br>187 - 253 \ |
| Rated Capacity                       |                                         | 16,700 BTU/H       | -               | ige<br>ting Cable W | iro Sizo                                                                                                                                                                                                                                                                                                                                                                                                                                                                                                                                                                                                                                                                                                                                                                                                                                                                                                                                                                                                                                                                                                                                                                                                                                                                                                                                                                                                                                                                                                                                                                                                                                                                                                                                                                                                                                                                                                                                                                                                                                                                                                                       | 18-2 AWG                                  |
| Rated Capacity                       |                                         | 10,700 610/11      | MCA             | ung Cable W         | lie Size                                                                                                                                                                                                                                                                                                                                                                                                                                                                                                                                                                                                                                                                                                                                                                                                                                                                                                                                                                                                                                                                                                                                                                                                                                                                                                                                                                                                                                                                                                                                                                                                                                                                                                                                                                                                                                                                                                                                                                                                                                                                                                                       | 10-2 AWG                                  |
|                                      |                                         |                    | MOCP/Brea       | ıkar Siza           |                                                                                                                                                                                                                                                                                                                                                                                                                                                                                                                                                                                                                                                                                                                                                                                                                                                                                                                                                                                                                                                                                                                                                                                                                                                                                                                                                                                                                                                                                                                                                                                                                                                                                                                                                                                                                                                                                                                                                                                                                                                                                                                                | 1.5 <i>F</i>                              |
|                                      |                                         |                    | WOCFIDIES       |                     | Outdoor Unit Dat                                                                                                                                                                                                                                                                                                                                                                                                                                                                                                                                                                                                                                                                                                                                                                                                                                                                                                                                                                                                                                                                                                                                                                                                                                                                                                                                                                                                                                                                                                                                                                                                                                                                                                                                                                                                                                                                                                                                                                                                                                                                                                               |                                           |
| Operating Range                      |                                         |                    | Compressor      |                     | outdoor offit but                                                                                                                                                                                                                                                                                                                                                                                                                                                                                                                                                                                                                                                                                                                                                                                                                                                                                                                                                                                                                                                                                                                                                                                                                                                                                                                                                                                                                                                                                                                                                                                                                                                                                                                                                                                                                                                                                                                                                                                                                                                                                                              | DC Inverter Driven Rotary                 |
| Cooling                              | (Max)                                   | 115°F (46 C)       | Refrigerant 1   | vne                 |                                                                                                                                                                                                                                                                                                                                                                                                                                                                                                                                                                                                                                                                                                                                                                                                                                                                                                                                                                                                                                                                                                                                                                                                                                                                                                                                                                                                                                                                                                                                                                                                                                                                                                                                                                                                                                                                                                                                                                                                                                                                                                                                | R410A                                     |
|                                      | (Min)                                   | 0°F (-18 C)        | Fan Motor       | Output Pov          | wer                                                                                                                                                                                                                                                                                                                                                                                                                                                                                                                                                                                                                                                                                                                                                                                                                                                                                                                                                                                                                                                                                                                                                                                                                                                                                                                                                                                                                                                                                                                                                                                                                                                                                                                                                                                                                                                                                                                                                                                                                                                                                                                            | 1/6HF                                     |
| Heating                              | (Max)                                   | 75°F (24 C)        |                 | FLA                 |                                                                                                                                                                                                                                                                                                                                                                                                                                                                                                                                                                                                                                                                                                                                                                                                                                                                                                                                                                                                                                                                                                                                                                                                                                                                                                                                                                                                                                                                                                                                                                                                                                                                                                                                                                                                                                                                                                                                                                                                                                                                                                                                | 1.5 <i>F</i>                              |
| 3                                    | (Min)                                   | 0°F (-18 C)        | Sound Press     | ure                 |                                                                                                                                                                                                                                                                                                                                                                                                                                                                                                                                                                                                                                                                                                                                                                                                                                                                                                                                                                                                                                                                                                                                                                                                                                                                                                                                                                                                                                                                                                                                                                                                                                                                                                                                                                                                                                                                                                                                                                                                                                                                                                                                |                                           |
| Refrigerant Piping Data              | , ,                                     | (/                 | Cooling/Hea     |                     |                                                                                                                                                                                                                                                                                                                                                                                                                                                                                                                                                                                                                                                                                                                                                                                                                                                                                                                                                                                                                                                                                                                                                                                                                                                                                                                                                                                                                                                                                                                                                                                                                                                                                                                                                                                                                                                                                                                                                                                                                                                                                                                                | 58/58 db(A                                |
| Gas Pipe Size (OD)                   |                                         | 5/8-in             |                 | Ü                   |                                                                                                                                                                                                                                                                                                                                                                                                                                                                                                                                                                                                                                                                                                                                                                                                                                                                                                                                                                                                                                                                                                                                                                                                                                                                                                                                                                                                                                                                                                                                                                                                                                                                                                                                                                                                                                                                                                                                                                                                                                                                                                                                |                                           |
| Liquid Pipe Size (OD) 3/8-in         |                                         | Power Suppl        | у               |                     |                                                                                                                                                                                                                                                                                                                                                                                                                                                                                                                                                                                                                                                                                                                                                                                                                                                                                                                                                                                                                                                                                                                                                                                                                                                                                                                                                                                                                                                                                                                                                                                                                                                                                                                                                                                                                                                                                                                                                                                                                                                                                                                                |                                           |
| Connection Method Flared             |                                         | 1                  | erational Volta | ige                 | 208/230 V, 1 Phase, 60 H                                                                                                                                                                                                                                                                                                                                                                                                                                                                                                                                                                                                                                                                                                                                                                                                                                                                                                                                                                                                                                                                                                                                                                                                                                                                                                                                                                                                                                                                                                                                                                                                                                                                                                                                                                                                                                                                                                                                                                                                                                                                                                       |                                           |
| MAX Refrigerant Pipe Length 98-ft    |                                         | Voltage Rar        | nge             |                     | 187 - 253 \                                                                                                                                                                                                                                                                                                                                                                                                                                                                                                                                                                                                                                                                                                                                                                                                                                                                                                                                                                                                                                                                                                                                                                                                                                                                                                                                                                                                                                                                                                                                                                                                                                                                                                                                                                                                                                                                                                                                                                                                                                                                                                                    |                                           |
| MIN Refrigerant Pipe Length 10-ft    |                                         | MCA                |                 |                     | 24                                                                                                                                                                                                                                                                                                                                                                                                                                                                                                                                                                                                                                                                                                                                                                                                                                                                                                                                                                                                                                                                                                                                                                                                                                                                                                                                                                                                                                                                                                                                                                                                                                                                                                                                                                                                                                                                                                                                                                                                                                                                                                                             |                                           |
| MAX Refrigerant Pipe Elevation 49-ft |                                         | MOCP/Brea          | ıker Size       |                     | 404                                                                                                                                                                                                                                                                                                                                                                                                                                                                                                                                                                                                                                                                                                                                                                                                                                                                                                                                                                                                                                                                                                                                                                                                                                                                                                                                                                                                                                                                                                                                                                                                                                                                                                                                                                                                                                                                                                                                                                                                                                                                                                                            |                                           |
|                                      |                                         |                    |                 |                     |                                                                                                                                                                                                                                                                                                                                                                                                                                                                                                                                                                                                                                                                                                                                                                                                                                                                                                                                                                                                                                                                                                                                                                                                                                                                                                                                                                                                                                                                                                                                                                                                                                                                                                                                                                                                                                                                                                                                                                                                                                                                                                                                |                                           |
| YEAR                                 | INVERTER                                | R4110/A            | F               | CERT WWW.ahrid      | TFIED THE                                                                                                                                                                                                                                                                                                                                                                                                                                                                                                                                                                                                                                                                                                                                                                                                                                                                                                                                                                                                                                                                                                                                                                                                                                                                                                                                                                                                                                                                                                                                                                                                                                                                                                                                                                                                                                                                                                                                                                                                                                                                                                                      | (I)                                       |