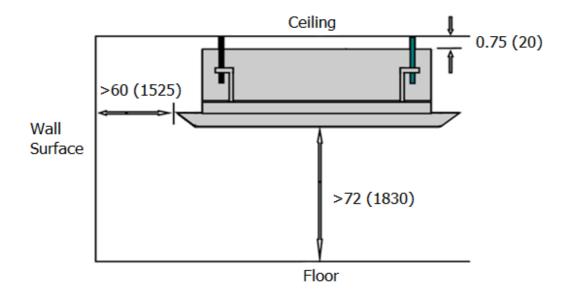

| Change for                           | Innovative Ductless Mini Split Solution |                    |                 |                     |                                                                                                                                                                                                                                                                                                                                                                                                                                                                                                                                                                                                                                                                                                                                                                                                                                                                                                                                                                                                                                                                                                                                                                                                                                                                                                                                                                                                                                                                                                                                                                                                                                                                                                                                                                                                                                                                                                                                                                                                                                                                                                                                |                                           |
|--------------------------------------|-----------------------------------------|--------------------|-----------------|---------------------|--------------------------------------------------------------------------------------------------------------------------------------------------------------------------------------------------------------------------------------------------------------------------------------------------------------------------------------------------------------------------------------------------------------------------------------------------------------------------------------------------------------------------------------------------------------------------------------------------------------------------------------------------------------------------------------------------------------------------------------------------------------------------------------------------------------------------------------------------------------------------------------------------------------------------------------------------------------------------------------------------------------------------------------------------------------------------------------------------------------------------------------------------------------------------------------------------------------------------------------------------------------------------------------------------------------------------------------------------------------------------------------------------------------------------------------------------------------------------------------------------------------------------------------------------------------------------------------------------------------------------------------------------------------------------------------------------------------------------------------------------------------------------------------------------------------------------------------------------------------------------------------------------------------------------------------------------------------------------------------------------------------------------------------------------------------------------------------------------------------------------------|-------------------------------------------|
| Submittal Dat                        | a: UMAT30HF                             | 230V1AC            | 30,000 BTU      | JH Ceiling (        | Cassette Heat                                                                                                                                                                                                                                                                                                                                                                                                                                                                                                                                                                                                                                                                                                                                                                                                                                                                                                                                                                                                                                                                                                                                                                                                                                                                                                                                                                                                                                                                                                                                                                                                                                                                                                                                                                                                                                                                                                                                                                                                                                                                                                                  | Pump System                               |
| Job Name                             |                                         |                    | Location        |                     | Date                                                                                                                                                                                                                                                                                                                                                                                                                                                                                                                                                                                                                                                                                                                                                                                                                                                                                                                                                                                                                                                                                                                                                                                                                                                                                                                                                                                                                                                                                                                                                                                                                                                                                                                                                                                                                                                                                                                                                                                                                                                                                                                           |                                           |
| Purchaser                            |                                         |                    | Engineer        |                     |                                                                                                                                                                                                                                                                                                                                                                                                                                                                                                                                                                                                                                                                                                                                                                                                                                                                                                                                                                                                                                                                                                                                                                                                                                                                                                                                                                                                                                                                                                                                                                                                                                                                                                                                                                                                                                                                                                                                                                                                                                                                                                                                |                                           |
| Submitted To                         |                                         |                    | For $\square$   | Reference           | ☐ Approval                                                                                                                                                                                                                                                                                                                                                                                                                                                                                                                                                                                                                                                                                                                                                                                                                                                                                                                                                                                                                                                                                                                                                                                                                                                                                                                                                                                                                                                                                                                                                                                                                                                                                                                                                                                                                                                                                                                                                                                                                                                                                                                     | ☐ Construction                            |
| Unit Designation                     |                                         |                    | Schedule I      | No.                 |                                                                                                                                                                                                                                                                                                                                                                                                                                                                                                                                                                                                                                                                                                                                                                                                                                                                                                                                                                                                                                                                                                                                                                                                                                                                                                                                                                                                                                                                                                                                                                                                                                                                                                                                                                                                                                                                                                                                                                                                                                                                                                                                |                                           |
| GENERAL FEATURES                     |                                         |                    |                 |                     | <b>A</b>                                                                                                                                                                                                                                                                                                                                                                                                                                                                                                                                                                                                                                                                                                                                                                                                                                                                                                                                                                                                                                                                                                                                                                                                                                                                                                                                                                                                                                                                                                                                                                                                                                                                                                                                                                                                                                                                                                                                                                                                                                                                                                                       | _                                         |
| -Multi-Speed Fan                     |                                         |                    |                 |                     | a.                                                                                                                                                                                                                                                                                                                                                                                                                                                                                                                                                                                                                                                                                                                                                                                                                                                                                                                                                                                                                                                                                                                                                                                                                                                                                                                                                                                                                                                                                                                                                                                                                                                                                                                                                                                                                                                                                                                                                                                                                                                                                                                             |                                           |
| -4-way Discharge Air                 |                                         |                    |                 |                     |                                                                                                                                                                                                                                                                                                                                                                                                                                                                                                                                                                                                                                                                                                                                                                                                                                                                                                                                                                                                                                                                                                                                                                                                                                                                                                                                                                                                                                                                                                                                                                                                                                                                                                                                                                                                                                                                                                                                                                                                                                                                                                                                |                                           |
| -Internal Condensate                 | Drain Pump                              |                    |                 |                     | A STATE OF THE PARTY OF THE PAR | A AND Market                              |
| -Wireless Remote Cor                 | ntrollers                               |                    |                 | MASE NO             |                                                                                                                                                                                                                                                                                                                                                                                                                                                                                                                                                                                                                                                                                                                                                                                                                                                                                                                                                                                                                                                                                                                                                                                                                                                                                                                                                                                                                                                                                                                                                                                                                                                                                                                                                                                                                                                                                                                                                                                                                                                                                                                                |                                           |
| -Power Failure Recov                 | ery                                     |                    |                 |                     | - "                                                                                                                                                                                                                                                                                                                                                                                                                                                                                                                                                                                                                                                                                                                                                                                                                                                                                                                                                                                                                                                                                                                                                                                                                                                                                                                                                                                                                                                                                                                                                                                                                                                                                                                                                                                                                                                                                                                                                                                                                                                                                                                            |                                           |
| -Sentry Condensate C                 | Overflow Protection                     |                    |                 |                     |                                                                                                                                                                                                                                                                                                                                                                                                                                                                                                                                                                                                                                                                                                                                                                                                                                                                                                                                                                                                                                                                                                                                                                                                                                                                                                                                                                                                                                                                                                                                                                                                                                                                                                                                                                                                                                                                                                                                                                                                                                                                                                                                |                                           |
| -Decorative Grille ( Par             | rt# UMAT30GRILLE -So                    | old Separately)    |                 |                     | Same Same                                                                                                                                                                                                                                                                                                                                                                                                                                                                                                                                                                                                                                                                                                                                                                                                                                                                                                                                                                                                                                                                                                                                                                                                                                                                                                                                                                                                                                                                                                                                                                                                                                                                                                                                                                                                                                                                                                                                                                                                                                                                                                                      |                                           |
| -5 yr. Limited Parts Wa              | •                                       |                    |                 | ALIDI CO            | rtified Ref No: 76                                                                                                                                                                                                                                                                                                                                                                                                                                                                                                                                                                                                                                                                                                                                                                                                                                                                                                                                                                                                                                                                                                                                                                                                                                                                                                                                                                                                                                                                                                                                                                                                                                                                                                                                                                                                                                                                                                                                                                                                                                                                                                             | 20084                                     |
| -7 year Limited Compr                |                                         |                    |                 |                     |                                                                                                                                                                                                                                                                                                                                                                                                                                                                                                                                                                                                                                                                                                                                                                                                                                                                                                                                                                                                                                                                                                                                                                                                                                                                                                                                                                                                                                                                                                                                                                                                                                                                                                                                                                                                                                                                                                                                                                                                                                                                                                                                |                                           |
|                                      | System Ratings                          |                    |                 |                     | Indoor Unit Data                                                                                                                                                                                                                                                                                                                                                                                                                                                                                                                                                                                                                                                                                                                                                                                                                                                                                                                                                                                                                                                                                                                                                                                                                                                                                                                                                                                                                                                                                                                                                                                                                                                                                                                                                                                                                                                                                                                                                                                                                                                                                                               |                                           |
| Cooling                              |                                         |                    | Fan Motor       | Output Po           | wer                                                                                                                                                                                                                                                                                                                                                                                                                                                                                                                                                                                                                                                                                                                                                                                                                                                                                                                                                                                                                                                                                                                                                                                                                                                                                                                                                                                                                                                                                                                                                                                                                                                                                                                                                                                                                                                                                                                                                                                                                                                                                                                            | 1/5HP                                     |
| Rated Capacity                       |                                         | 28,200 BTU/H       |                 | FLA                 |                                                                                                                                                                                                                                                                                                                                                                                                                                                                                                                                                                                                                                                                                                                                                                                                                                                                                                                                                                                                                                                                                                                                                                                                                                                                                                                                                                                                                                                                                                                                                                                                                                                                                                                                                                                                                                                                                                                                                                                                                                                                                                                                | 0.9 A                                     |
| Capacity Range                       |                                         | 8,800-31,400 BTU/H | Airflow         | . (1. (1.11)        |                                                                                                                                                                                                                                                                                                                                                                                                                                                                                                                                                                                                                                                                                                                                                                                                                                                                                                                                                                                                                                                                                                                                                                                                                                                                                                                                                                                                                                                                                                                                                                                                                                                                                                                                                                                                                                                                                                                                                                                                                                                                                                                                |                                           |
| Power Input (Max)                    |                                         | 3,700 W            | Cooling We      |                     |                                                                                                                                                                                                                                                                                                                                                                                                                                                                                                                                                                                                                                                                                                                                                                                                                                                                                                                                                                                                                                                                                                                                                                                                                                                                                                                                                                                                                                                                                                                                                                                                                                                                                                                                                                                                                                                                                                                                                                                                                                                                                                                                | 587/880 CFN                               |
| SEER                                 |                                         | 20.0               | Heating Dr      |                     |                                                                                                                                                                                                                                                                                                                                                                                                                                                                                                                                                                                                                                                                                                                                                                                                                                                                                                                                                                                                                                                                                                                                                                                                                                                                                                                                                                                                                                                                                                                                                                                                                                                                                                                                                                                                                                                                                                                                                                                                                                                                                                                                | 587/880 CFN                               |
| EER                                  |                                         | 10.4               | Sound Press     |                     |                                                                                                                                                                                                                                                                                                                                                                                                                                                                                                                                                                                                                                                                                                                                                                                                                                                                                                                                                                                                                                                                                                                                                                                                                                                                                                                                                                                                                                                                                                                                                                                                                                                                                                                                                                                                                                                                                                                                                                                                                                                                                                                                | 40/40 -11-/4                              |
| Heating at 47° F                     |                                         | 21 200 DTU/U       | Cooling (Mi     |                     |                                                                                                                                                                                                                                                                                                                                                                                                                                                                                                                                                                                                                                                                                                                                                                                                                                                                                                                                                                                                                                                                                                                                                                                                                                                                                                                                                                                                                                                                                                                                                                                                                                                                                                                                                                                                                                                                                                                                                                                                                                                                                                                                | 40/49 db(A)                               |
| Rated Capacity                       |                                         | 31,200 BTU/H       | Heating (Mi     |                     |                                                                                                                                                                                                                                                                                                                                                                                                                                                                                                                                                                                                                                                                                                                                                                                                                                                                                                                                                                                                                                                                                                                                                                                                                                                                                                                                                                                                                                                                                                                                                                                                                                                                                                                                                                                                                                                                                                                                                                                                                                                                                                                                | 40/49 db(A)                               |
| Capacity Range                       |                                         | 8,200-33,600 BTU/H | Dehumidicat     |                     | loiaht\                                                                                                                                                                                                                                                                                                                                                                                                                                                                                                                                                                                                                                                                                                                                                                                                                                                                                                                                                                                                                                                                                                                                                                                                                                                                                                                                                                                                                                                                                                                                                                                                                                                                                                                                                                                                                                                                                                                                                                                                                                                                                                                        | 1.42 pt/h<br>39-ir                        |
| Power Input (Max)<br>HSPF            |                                         | 3,500 W            | Condensate      |                     | ieigni)                                                                                                                                                                                                                                                                                                                                                                                                                                                                                                                                                                                                                                                                                                                                                                                                                                                                                                                                                                                                                                                                                                                                                                                                                                                                                                                                                                                                                                                                                                                                                                                                                                                                                                                                                                                                                                                                                                                                                                                                                                                                                                                        | 39-11                                     |
| COP                                  |                                         | 9.0<br>3.7         | Power Suppl     | •                   | 200                                                                                                                                                                                                                                                                                                                                                                                                                                                                                                                                                                                                                                                                                                                                                                                                                                                                                                                                                                                                                                                                                                                                                                                                                                                                                                                                                                                                                                                                                                                                                                                                                                                                                                                                                                                                                                                                                                                                                                                                                                                                                                                            | 208/230 V, 1 Phase, 60 Hz                 |
| Heating at 17° F                     |                                         | 3.7                | Voltage Rar     | erational Volta     | iye                                                                                                                                                                                                                                                                                                                                                                                                                                                                                                                                                                                                                                                                                                                                                                                                                                                                                                                                                                                                                                                                                                                                                                                                                                                                                                                                                                                                                                                                                                                                                                                                                                                                                                                                                                                                                                                                                                                                                                                                                                                                                                                            | 200/230 V, T Filase, 00 Hz<br>187 - 253 \ |
| Rated Capacity                       |                                         | 16,700 BTU/H       | -               | ige<br>ting Cable W | iro Sizo                                                                                                                                                                                                                                                                                                                                                                                                                                                                                                                                                                                                                                                                                                                                                                                                                                                                                                                                                                                                                                                                                                                                                                                                                                                                                                                                                                                                                                                                                                                                                                                                                                                                                                                                                                                                                                                                                                                                                                                                                                                                                                                       | 18-2 AWG                                  |
| Rated Capacity                       |                                         | 10,700 610/11      | MCA             | ung Cable W         | lie Size                                                                                                                                                                                                                                                                                                                                                                                                                                                                                                                                                                                                                                                                                                                                                                                                                                                                                                                                                                                                                                                                                                                                                                                                                                                                                                                                                                                                                                                                                                                                                                                                                                                                                                                                                                                                                                                                                                                                                                                                                                                                                                                       | 10-2 AWG                                  |
|                                      |                                         |                    | MOCP/Brea       | ıkar Siza           |                                                                                                                                                                                                                                                                                                                                                                                                                                                                                                                                                                                                                                                                                                                                                                                                                                                                                                                                                                                                                                                                                                                                                                                                                                                                                                                                                                                                                                                                                                                                                                                                                                                                                                                                                                                                                                                                                                                                                                                                                                                                                                                                | 1.5 <i>F</i>                              |
|                                      |                                         |                    | WOCFIDIES       |                     | Outdoor Unit Dat                                                                                                                                                                                                                                                                                                                                                                                                                                                                                                                                                                                                                                                                                                                                                                                                                                                                                                                                                                                                                                                                                                                                                                                                                                                                                                                                                                                                                                                                                                                                                                                                                                                                                                                                                                                                                                                                                                                                                                                                                                                                                                               |                                           |
| Operating Range                      |                                         |                    | Compressor      |                     | outdoor offit but                                                                                                                                                                                                                                                                                                                                                                                                                                                                                                                                                                                                                                                                                                                                                                                                                                                                                                                                                                                                                                                                                                                                                                                                                                                                                                                                                                                                                                                                                                                                                                                                                                                                                                                                                                                                                                                                                                                                                                                                                                                                                                              | DC Inverter Driven Rotary                 |
| Cooling                              | (Max)                                   | 115°F (46 C)       | Refrigerant 1   | vne                 |                                                                                                                                                                                                                                                                                                                                                                                                                                                                                                                                                                                                                                                                                                                                                                                                                                                                                                                                                                                                                                                                                                                                                                                                                                                                                                                                                                                                                                                                                                                                                                                                                                                                                                                                                                                                                                                                                                                                                                                                                                                                                                                                | R410A                                     |
|                                      | (Min)                                   | 0°F (-18 C)        | Fan Motor       | Output Pov          | wer                                                                                                                                                                                                                                                                                                                                                                                                                                                                                                                                                                                                                                                                                                                                                                                                                                                                                                                                                                                                                                                                                                                                                                                                                                                                                                                                                                                                                                                                                                                                                                                                                                                                                                                                                                                                                                                                                                                                                                                                                                                                                                                            | 1/6HF                                     |
| Heating                              | (Max)                                   | 75°F (24 C)        |                 | FLA                 |                                                                                                                                                                                                                                                                                                                                                                                                                                                                                                                                                                                                                                                                                                                                                                                                                                                                                                                                                                                                                                                                                                                                                                                                                                                                                                                                                                                                                                                                                                                                                                                                                                                                                                                                                                                                                                                                                                                                                                                                                                                                                                                                | 1.5 <i>F</i>                              |
| 3                                    | (Min)                                   | 0°F (-18 C)        | Sound Press     | ure                 |                                                                                                                                                                                                                                                                                                                                                                                                                                                                                                                                                                                                                                                                                                                                                                                                                                                                                                                                                                                                                                                                                                                                                                                                                                                                                                                                                                                                                                                                                                                                                                                                                                                                                                                                                                                                                                                                                                                                                                                                                                                                                                                                |                                           |
| Refrigerant Piping Data              | , ,                                     | (/                 | Cooling/Hea     |                     |                                                                                                                                                                                                                                                                                                                                                                                                                                                                                                                                                                                                                                                                                                                                                                                                                                                                                                                                                                                                                                                                                                                                                                                                                                                                                                                                                                                                                                                                                                                                                                                                                                                                                                                                                                                                                                                                                                                                                                                                                                                                                                                                | 58/58 db(A                                |
| Gas Pipe Size (OD)                   |                                         | 5/8-in             |                 | Ü                   |                                                                                                                                                                                                                                                                                                                                                                                                                                                                                                                                                                                                                                                                                                                                                                                                                                                                                                                                                                                                                                                                                                                                                                                                                                                                                                                                                                                                                                                                                                                                                                                                                                                                                                                                                                                                                                                                                                                                                                                                                                                                                                                                |                                           |
| Liquid Pipe Size (OD) 3/8-in         |                                         | Power Suppl        | у               |                     |                                                                                                                                                                                                                                                                                                                                                                                                                                                                                                                                                                                                                                                                                                                                                                                                                                                                                                                                                                                                                                                                                                                                                                                                                                                                                                                                                                                                                                                                                                                                                                                                                                                                                                                                                                                                                                                                                                                                                                                                                                                                                                                                |                                           |
| Connection Method Flared             |                                         | 1                  | erational Volta | ige                 | 208/230 V, 1 Phase, 60 H                                                                                                                                                                                                                                                                                                                                                                                                                                                                                                                                                                                                                                                                                                                                                                                                                                                                                                                                                                                                                                                                                                                                                                                                                                                                                                                                                                                                                                                                                                                                                                                                                                                                                                                                                                                                                                                                                                                                                                                                                                                                                                       |                                           |
| MAX Refrigerant Pipe Length 98-ft    |                                         | Voltage Rar        | nge             |                     | 187 - 253 \                                                                                                                                                                                                                                                                                                                                                                                                                                                                                                                                                                                                                                                                                                                                                                                                                                                                                                                                                                                                                                                                                                                                                                                                                                                                                                                                                                                                                                                                                                                                                                                                                                                                                                                                                                                                                                                                                                                                                                                                                                                                                                                    |                                           |
| MIN Refrigerant Pipe Length 10-ft    |                                         | MCA                |                 |                     | 24                                                                                                                                                                                                                                                                                                                                                                                                                                                                                                                                                                                                                                                                                                                                                                                                                                                                                                                                                                                                                                                                                                                                                                                                                                                                                                                                                                                                                                                                                                                                                                                                                                                                                                                                                                                                                                                                                                                                                                                                                                                                                                                             |                                           |
| MAX Refrigerant Pipe Elevation 49-ft |                                         | MOCP/Brea          | ıker Size       |                     | 404                                                                                                                                                                                                                                                                                                                                                                                                                                                                                                                                                                                                                                                                                                                                                                                                                                                                                                                                                                                                                                                                                                                                                                                                                                                                                                                                                                                                                                                                                                                                                                                                                                                                                                                                                                                                                                                                                                                                                                                                                                                                                                                            |                                           |
|                                      |                                         |                    |                 |                     |                                                                                                                                                                                                                                                                                                                                                                                                                                                                                                                                                                                                                                                                                                                                                                                                                                                                                                                                                                                                                                                                                                                                                                                                                                                                                                                                                                                                                                                                                                                                                                                                                                                                                                                                                                                                                                                                                                                                                                                                                                                                                                                                |                                           |
| YEAR                                 | INVERTER                                | R4110/A            | F               | CERT WWW.ahrid      | TFIED THE                                                                                                                                                                                                                                                                                                                                                                                                                                                                                                                                                                                                                                                                                                                                                                                                                                                                                                                                                                                                                                                                                                                                                                                                                                                                                                                                                                                                                                                                                                                                                                                                                                                                                                                                                                                                                                                                                                                                                                                                                                                                                                                      | (I)                                       |