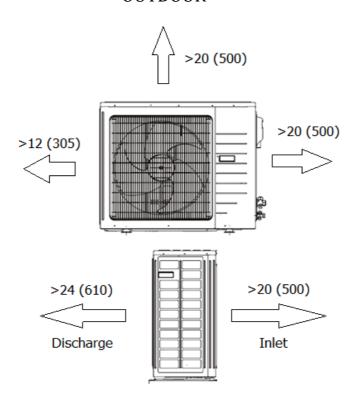

| Change for                           | Innovative Ductless Mini Split Solution |                    |                 |                     |                                                                                                                                                                                                                                                                                                                                                                                                                                                                                                                                                                                                                                                                                                                                                                                                                                                                                                                                                                                                                                                                                                                                                                                                                                                                                                                                                                                                                                                                                                                                                                                                                                                                                                                                                                                                                                                                                                                                                                                                                                                                                                                                |                                           |
|--------------------------------------|-----------------------------------------|--------------------|-----------------|---------------------|--------------------------------------------------------------------------------------------------------------------------------------------------------------------------------------------------------------------------------------------------------------------------------------------------------------------------------------------------------------------------------------------------------------------------------------------------------------------------------------------------------------------------------------------------------------------------------------------------------------------------------------------------------------------------------------------------------------------------------------------------------------------------------------------------------------------------------------------------------------------------------------------------------------------------------------------------------------------------------------------------------------------------------------------------------------------------------------------------------------------------------------------------------------------------------------------------------------------------------------------------------------------------------------------------------------------------------------------------------------------------------------------------------------------------------------------------------------------------------------------------------------------------------------------------------------------------------------------------------------------------------------------------------------------------------------------------------------------------------------------------------------------------------------------------------------------------------------------------------------------------------------------------------------------------------------------------------------------------------------------------------------------------------------------------------------------------------------------------------------------------------|-------------------------------------------|
| Submittal Dat                        | a: UMAT30HF                             | 230V1AC            | 30,000 BTU      | JH Ceiling (        | Cassette Heat                                                                                                                                                                                                                                                                                                                                                                                                                                                                                                                                                                                                                                                                                                                                                                                                                                                                                                                                                                                                                                                                                                                                                                                                                                                                                                                                                                                                                                                                                                                                                                                                                                                                                                                                                                                                                                                                                                                                                                                                                                                                                                                  | Pump System                               |
| Job Name                             |                                         |                    | Location        |                     | Date                                                                                                                                                                                                                                                                                                                                                                                                                                                                                                                                                                                                                                                                                                                                                                                                                                                                                                                                                                                                                                                                                                                                                                                                                                                                                                                                                                                                                                                                                                                                                                                                                                                                                                                                                                                                                                                                                                                                                                                                                                                                                                                           |                                           |
| Purchaser                            |                                         |                    | Engineer        |                     |                                                                                                                                                                                                                                                                                                                                                                                                                                                                                                                                                                                                                                                                                                                                                                                                                                                                                                                                                                                                                                                                                                                                                                                                                                                                                                                                                                                                                                                                                                                                                                                                                                                                                                                                                                                                                                                                                                                                                                                                                                                                                                                                |                                           |
| Submitted To                         |                                         |                    | For $\square$   | Reference           | ☐ Approval                                                                                                                                                                                                                                                                                                                                                                                                                                                                                                                                                                                                                                                                                                                                                                                                                                                                                                                                                                                                                                                                                                                                                                                                                                                                                                                                                                                                                                                                                                                                                                                                                                                                                                                                                                                                                                                                                                                                                                                                                                                                                                                     | ☐ Construction                            |
| Unit Designation                     |                                         |                    | Schedule I      | No.                 |                                                                                                                                                                                                                                                                                                                                                                                                                                                                                                                                                                                                                                                                                                                                                                                                                                                                                                                                                                                                                                                                                                                                                                                                                                                                                                                                                                                                                                                                                                                                                                                                                                                                                                                                                                                                                                                                                                                                                                                                                                                                                                                                |                                           |
| GENERAL FEATURES                     |                                         |                    |                 |                     | <b>A</b>                                                                                                                                                                                                                                                                                                                                                                                                                                                                                                                                                                                                                                                                                                                                                                                                                                                                                                                                                                                                                                                                                                                                                                                                                                                                                                                                                                                                                                                                                                                                                                                                                                                                                                                                                                                                                                                                                                                                                                                                                                                                                                                       | _                                         |
| -Multi-Speed Fan                     |                                         |                    |                 |                     | a.                                                                                                                                                                                                                                                                                                                                                                                                                                                                                                                                                                                                                                                                                                                                                                                                                                                                                                                                                                                                                                                                                                                                                                                                                                                                                                                                                                                                                                                                                                                                                                                                                                                                                                                                                                                                                                                                                                                                                                                                                                                                                                                             |                                           |
| -4-way Discharge Air                 |                                         |                    |                 |                     |                                                                                                                                                                                                                                                                                                                                                                                                                                                                                                                                                                                                                                                                                                                                                                                                                                                                                                                                                                                                                                                                                                                                                                                                                                                                                                                                                                                                                                                                                                                                                                                                                                                                                                                                                                                                                                                                                                                                                                                                                                                                                                                                |                                           |
| -Internal Condensate                 | Drain Pump                              |                    |                 |                     | A STATE OF THE PARTY OF THE PAR | A AND Market                              |
| -Wireless Remote Cor                 | ntrollers                               |                    |                 | MASE NO             |                                                                                                                                                                                                                                                                                                                                                                                                                                                                                                                                                                                                                                                                                                                                                                                                                                                                                                                                                                                                                                                                                                                                                                                                                                                                                                                                                                                                                                                                                                                                                                                                                                                                                                                                                                                                                                                                                                                                                                                                                                                                                                                                |                                           |
| -Power Failure Recov                 | ery                                     |                    |                 |                     | - "                                                                                                                                                                                                                                                                                                                                                                                                                                                                                                                                                                                                                                                                                                                                                                                                                                                                                                                                                                                                                                                                                                                                                                                                                                                                                                                                                                                                                                                                                                                                                                                                                                                                                                                                                                                                                                                                                                                                                                                                                                                                                                                            |                                           |
| -Sentry Condensate C                 | Overflow Protection                     |                    |                 |                     |                                                                                                                                                                                                                                                                                                                                                                                                                                                                                                                                                                                                                                                                                                                                                                                                                                                                                                                                                                                                                                                                                                                                                                                                                                                                                                                                                                                                                                                                                                                                                                                                                                                                                                                                                                                                                                                                                                                                                                                                                                                                                                                                |                                           |
| -Decorative Grille ( Par             | rt# UMAT30GRILLE -So                    | old Separately)    |                 |                     | Same Same                                                                                                                                                                                                                                                                                                                                                                                                                                                                                                                                                                                                                                                                                                                                                                                                                                                                                                                                                                                                                                                                                                                                                                                                                                                                                                                                                                                                                                                                                                                                                                                                                                                                                                                                                                                                                                                                                                                                                                                                                                                                                                                      |                                           |
| -5 yr. Limited Parts Wa              | •                                       |                    |                 | ALIDI CO            | rtified Ref No: 76                                                                                                                                                                                                                                                                                                                                                                                                                                                                                                                                                                                                                                                                                                                                                                                                                                                                                                                                                                                                                                                                                                                                                                                                                                                                                                                                                                                                                                                                                                                                                                                                                                                                                                                                                                                                                                                                                                                                                                                                                                                                                                             | 20084                                     |
| -7 year Limited Compr                |                                         |                    |                 |                     |                                                                                                                                                                                                                                                                                                                                                                                                                                                                                                                                                                                                                                                                                                                                                                                                                                                                                                                                                                                                                                                                                                                                                                                                                                                                                                                                                                                                                                                                                                                                                                                                                                                                                                                                                                                                                                                                                                                                                                                                                                                                                                                                |                                           |
|                                      | System Ratings                          |                    |                 |                     | Indoor Unit Data                                                                                                                                                                                                                                                                                                                                                                                                                                                                                                                                                                                                                                                                                                                                                                                                                                                                                                                                                                                                                                                                                                                                                                                                                                                                                                                                                                                                                                                                                                                                                                                                                                                                                                                                                                                                                                                                                                                                                                                                                                                                                                               |                                           |
| Cooling                              |                                         |                    | Fan Motor       | Output Po           | wer                                                                                                                                                                                                                                                                                                                                                                                                                                                                                                                                                                                                                                                                                                                                                                                                                                                                                                                                                                                                                                                                                                                                                                                                                                                                                                                                                                                                                                                                                                                                                                                                                                                                                                                                                                                                                                                                                                                                                                                                                                                                                                                            | 1/5HP                                     |
| Rated Capacity                       |                                         | 28,200 BTU/H       |                 | FLA                 |                                                                                                                                                                                                                                                                                                                                                                                                                                                                                                                                                                                                                                                                                                                                                                                                                                                                                                                                                                                                                                                                                                                                                                                                                                                                                                                                                                                                                                                                                                                                                                                                                                                                                                                                                                                                                                                                                                                                                                                                                                                                                                                                | 0.9 A                                     |
| Capacity Range                       |                                         | 8,800-31,400 BTU/H | Airflow         | . (1. (1.11)        |                                                                                                                                                                                                                                                                                                                                                                                                                                                                                                                                                                                                                                                                                                                                                                                                                                                                                                                                                                                                                                                                                                                                                                                                                                                                                                                                                                                                                                                                                                                                                                                                                                                                                                                                                                                                                                                                                                                                                                                                                                                                                                                                |                                           |
| Power Input (Max)                    |                                         | 3,700 W            | Cooling We      |                     |                                                                                                                                                                                                                                                                                                                                                                                                                                                                                                                                                                                                                                                                                                                                                                                                                                                                                                                                                                                                                                                                                                                                                                                                                                                                                                                                                                                                                                                                                                                                                                                                                                                                                                                                                                                                                                                                                                                                                                                                                                                                                                                                | 587/880 CFN                               |
| SEER                                 |                                         | 20.0               | Heating Dr      |                     |                                                                                                                                                                                                                                                                                                                                                                                                                                                                                                                                                                                                                                                                                                                                                                                                                                                                                                                                                                                                                                                                                                                                                                                                                                                                                                                                                                                                                                                                                                                                                                                                                                                                                                                                                                                                                                                                                                                                                                                                                                                                                                                                | 587/880 CFN                               |
| EER                                  |                                         | 10.4               | Sound Press     |                     |                                                                                                                                                                                                                                                                                                                                                                                                                                                                                                                                                                                                                                                                                                                                                                                                                                                                                                                                                                                                                                                                                                                                                                                                                                                                                                                                                                                                                                                                                                                                                                                                                                                                                                                                                                                                                                                                                                                                                                                                                                                                                                                                | 40/40 -11-/4                              |
| Heating at 47° F                     |                                         | 21 200 DTU/U       | Cooling (Mi     |                     |                                                                                                                                                                                                                                                                                                                                                                                                                                                                                                                                                                                                                                                                                                                                                                                                                                                                                                                                                                                                                                                                                                                                                                                                                                                                                                                                                                                                                                                                                                                                                                                                                                                                                                                                                                                                                                                                                                                                                                                                                                                                                                                                | 40/49 db(A)                               |
| Rated Capacity                       |                                         | 31,200 BTU/H       | Heating (Mi     |                     |                                                                                                                                                                                                                                                                                                                                                                                                                                                                                                                                                                                                                                                                                                                                                                                                                                                                                                                                                                                                                                                                                                                                                                                                                                                                                                                                                                                                                                                                                                                                                                                                                                                                                                                                                                                                                                                                                                                                                                                                                                                                                                                                | 40/49 db(A)                               |
| Capacity Range                       |                                         | 8,200-33,600 BTU/H | Dehumidicat     |                     | loiaht\                                                                                                                                                                                                                                                                                                                                                                                                                                                                                                                                                                                                                                                                                                                                                                                                                                                                                                                                                                                                                                                                                                                                                                                                                                                                                                                                                                                                                                                                                                                                                                                                                                                                                                                                                                                                                                                                                                                                                                                                                                                                                                                        | 1.42 pt/h<br>39-ir                        |
| Power Input (Max)<br>HSPF            |                                         | 3,500 W            | Condensate      |                     | ieigni)                                                                                                                                                                                                                                                                                                                                                                                                                                                                                                                                                                                                                                                                                                                                                                                                                                                                                                                                                                                                                                                                                                                                                                                                                                                                                                                                                                                                                                                                                                                                                                                                                                                                                                                                                                                                                                                                                                                                                                                                                                                                                                                        | 39-11                                     |
| COP                                  |                                         | 9.0<br>3.7         | Power Suppl     | •                   | 200                                                                                                                                                                                                                                                                                                                                                                                                                                                                                                                                                                                                                                                                                                                                                                                                                                                                                                                                                                                                                                                                                                                                                                                                                                                                                                                                                                                                                                                                                                                                                                                                                                                                                                                                                                                                                                                                                                                                                                                                                                                                                                                            | 208/230 V, 1 Phase, 60 Hz                 |
| Heating at 17° F                     |                                         | 3.7                | Voltage Rar     | erational Volta     | iye                                                                                                                                                                                                                                                                                                                                                                                                                                                                                                                                                                                                                                                                                                                                                                                                                                                                                                                                                                                                                                                                                                                                                                                                                                                                                                                                                                                                                                                                                                                                                                                                                                                                                                                                                                                                                                                                                                                                                                                                                                                                                                                            | 200/230 V, T Filase, 00 Hz<br>187 - 253 \ |
| Rated Capacity                       |                                         | 16,700 BTU/H       | -               | ige<br>ting Cable W | iro Sizo                                                                                                                                                                                                                                                                                                                                                                                                                                                                                                                                                                                                                                                                                                                                                                                                                                                                                                                                                                                                                                                                                                                                                                                                                                                                                                                                                                                                                                                                                                                                                                                                                                                                                                                                                                                                                                                                                                                                                                                                                                                                                                                       | 18-2 AWG                                  |
| Rated Capacity                       |                                         | 10,700 610/11      | MCA             | ung Cable W         | lie Size                                                                                                                                                                                                                                                                                                                                                                                                                                                                                                                                                                                                                                                                                                                                                                                                                                                                                                                                                                                                                                                                                                                                                                                                                                                                                                                                                                                                                                                                                                                                                                                                                                                                                                                                                                                                                                                                                                                                                                                                                                                                                                                       | 10-2 AWG                                  |
|                                      |                                         |                    | MOCP/Brea       | ıkar Siza           |                                                                                                                                                                                                                                                                                                                                                                                                                                                                                                                                                                                                                                                                                                                                                                                                                                                                                                                                                                                                                                                                                                                                                                                                                                                                                                                                                                                                                                                                                                                                                                                                                                                                                                                                                                                                                                                                                                                                                                                                                                                                                                                                | 1.5 <i>F</i>                              |
|                                      |                                         |                    | WOCFIDIES       |                     | Outdoor Unit Dat                                                                                                                                                                                                                                                                                                                                                                                                                                                                                                                                                                                                                                                                                                                                                                                                                                                                                                                                                                                                                                                                                                                                                                                                                                                                                                                                                                                                                                                                                                                                                                                                                                                                                                                                                                                                                                                                                                                                                                                                                                                                                                               |                                           |
| Operating Range                      |                                         |                    | Compressor      |                     | outdoor offit but                                                                                                                                                                                                                                                                                                                                                                                                                                                                                                                                                                                                                                                                                                                                                                                                                                                                                                                                                                                                                                                                                                                                                                                                                                                                                                                                                                                                                                                                                                                                                                                                                                                                                                                                                                                                                                                                                                                                                                                                                                                                                                              | DC Inverter Driven Rotary                 |
| Cooling                              | (Max)                                   | 115°F (46 C)       | Refrigerant 1   | vne                 |                                                                                                                                                                                                                                                                                                                                                                                                                                                                                                                                                                                                                                                                                                                                                                                                                                                                                                                                                                                                                                                                                                                                                                                                                                                                                                                                                                                                                                                                                                                                                                                                                                                                                                                                                                                                                                                                                                                                                                                                                                                                                                                                | R410A                                     |
|                                      | (Min)                                   | 0°F (-18 C)        | Fan Motor       | Output Pov          | wer                                                                                                                                                                                                                                                                                                                                                                                                                                                                                                                                                                                                                                                                                                                                                                                                                                                                                                                                                                                                                                                                                                                                                                                                                                                                                                                                                                                                                                                                                                                                                                                                                                                                                                                                                                                                                                                                                                                                                                                                                                                                                                                            | 1/6HF                                     |
| Heating                              | (Max)                                   | 75°F (24 C)        |                 | FLA                 |                                                                                                                                                                                                                                                                                                                                                                                                                                                                                                                                                                                                                                                                                                                                                                                                                                                                                                                                                                                                                                                                                                                                                                                                                                                                                                                                                                                                                                                                                                                                                                                                                                                                                                                                                                                                                                                                                                                                                                                                                                                                                                                                | 1.5 <i>F</i>                              |
| 3                                    | (Min)                                   | 0°F (-18 C)        | Sound Press     | ure                 |                                                                                                                                                                                                                                                                                                                                                                                                                                                                                                                                                                                                                                                                                                                                                                                                                                                                                                                                                                                                                                                                                                                                                                                                                                                                                                                                                                                                                                                                                                                                                                                                                                                                                                                                                                                                                                                                                                                                                                                                                                                                                                                                |                                           |
| Refrigerant Piping Data              | , ,                                     | (/                 | Cooling/Hea     |                     |                                                                                                                                                                                                                                                                                                                                                                                                                                                                                                                                                                                                                                                                                                                                                                                                                                                                                                                                                                                                                                                                                                                                                                                                                                                                                                                                                                                                                                                                                                                                                                                                                                                                                                                                                                                                                                                                                                                                                                                                                                                                                                                                | 58/58 db(A                                |
| Gas Pipe Size (OD)                   |                                         | 5/8-in             |                 | Ü                   |                                                                                                                                                                                                                                                                                                                                                                                                                                                                                                                                                                                                                                                                                                                                                                                                                                                                                                                                                                                                                                                                                                                                                                                                                                                                                                                                                                                                                                                                                                                                                                                                                                                                                                                                                                                                                                                                                                                                                                                                                                                                                                                                |                                           |
| Liquid Pipe Size (OD) 3/8-in         |                                         | Power Suppl        | у               |                     |                                                                                                                                                                                                                                                                                                                                                                                                                                                                                                                                                                                                                                                                                                                                                                                                                                                                                                                                                                                                                                                                                                                                                                                                                                                                                                                                                                                                                                                                                                                                                                                                                                                                                                                                                                                                                                                                                                                                                                                                                                                                                                                                |                                           |
| Connection Method Flared             |                                         | 1                  | erational Volta | ige                 | 208/230 V, 1 Phase, 60 H                                                                                                                                                                                                                                                                                                                                                                                                                                                                                                                                                                                                                                                                                                                                                                                                                                                                                                                                                                                                                                                                                                                                                                                                                                                                                                                                                                                                                                                                                                                                                                                                                                                                                                                                                                                                                                                                                                                                                                                                                                                                                                       |                                           |
| MAX Refrigerant Pipe Length 98-ft    |                                         | Voltage Rar        | nge             |                     | 187 - 253 \                                                                                                                                                                                                                                                                                                                                                                                                                                                                                                                                                                                                                                                                                                                                                                                                                                                                                                                                                                                                                                                                                                                                                                                                                                                                                                                                                                                                                                                                                                                                                                                                                                                                                                                                                                                                                                                                                                                                                                                                                                                                                                                    |                                           |
| MIN Refrigerant Pipe Length 10-ft    |                                         | MCA                |                 |                     | 24                                                                                                                                                                                                                                                                                                                                                                                                                                                                                                                                                                                                                                                                                                                                                                                                                                                                                                                                                                                                                                                                                                                                                                                                                                                                                                                                                                                                                                                                                                                                                                                                                                                                                                                                                                                                                                                                                                                                                                                                                                                                                                                             |                                           |
| MAX Refrigerant Pipe Elevation 49-ft |                                         | MOCP/Brea          | ıker Size       |                     | 404                                                                                                                                                                                                                                                                                                                                                                                                                                                                                                                                                                                                                                                                                                                                                                                                                                                                                                                                                                                                                                                                                                                                                                                                                                                                                                                                                                                                                                                                                                                                                                                                                                                                                                                                                                                                                                                                                                                                                                                                                                                                                                                            |                                           |
|                                      |                                         |                    |                 |                     |                                                                                                                                                                                                                                                                                                                                                                                                                                                                                                                                                                                                                                                                                                                                                                                                                                                                                                                                                                                                                                                                                                                                                                                                                                                                                                                                                                                                                                                                                                                                                                                                                                                                                                                                                                                                                                                                                                                                                                                                                                                                                                                                |                                           |
| YEAR                                 | INVERTER                                | R4110/A            | F               | CERT WWW.ahrid      | TFIED THE                                                                                                                                                                                                                                                                                                                                                                                                                                                                                                                                                                                                                                                                                                                                                                                                                                                                                                                                                                                                                                                                                                                                                                                                                                                                                                                                                                                                                                                                                                                                                                                                                                                                                                                                                                                                                                                                                                                                                                                                                                                                                                                      | (I)                                       |