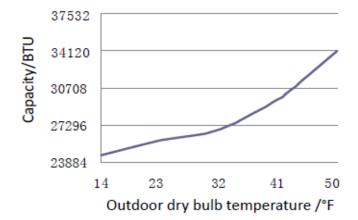

| Change for                           | Innovative Ductless Mini Split Solution |                    |                 |                     |                                                                                                                                                                                                                                                                                                                                                                                                                                                                                                                                                                                                                                                                                                                                                                                                                                                                                                                                                                                                                                                                                                                                                                                                                                                                                                                                                                                                                                                                                                                                                                                                                                                                                                                                                                                                                                                                                                                                                                                                                                                                                                                                |                                           |
|--------------------------------------|-----------------------------------------|--------------------|-----------------|---------------------|--------------------------------------------------------------------------------------------------------------------------------------------------------------------------------------------------------------------------------------------------------------------------------------------------------------------------------------------------------------------------------------------------------------------------------------------------------------------------------------------------------------------------------------------------------------------------------------------------------------------------------------------------------------------------------------------------------------------------------------------------------------------------------------------------------------------------------------------------------------------------------------------------------------------------------------------------------------------------------------------------------------------------------------------------------------------------------------------------------------------------------------------------------------------------------------------------------------------------------------------------------------------------------------------------------------------------------------------------------------------------------------------------------------------------------------------------------------------------------------------------------------------------------------------------------------------------------------------------------------------------------------------------------------------------------------------------------------------------------------------------------------------------------------------------------------------------------------------------------------------------------------------------------------------------------------------------------------------------------------------------------------------------------------------------------------------------------------------------------------------------------|-------------------------------------------|
| Submittal Dat                        | a: UMAT30HF                             | 230V1AC            | 30,000 BTU      | JH Ceiling (        | Cassette Heat                                                                                                                                                                                                                                                                                                                                                                                                                                                                                                                                                                                                                                                                                                                                                                                                                                                                                                                                                                                                                                                                                                                                                                                                                                                                                                                                                                                                                                                                                                                                                                                                                                                                                                                                                                                                                                                                                                                                                                                                                                                                                                                  | Pump System                               |
| Job Name                             |                                         |                    | Location        |                     | Date                                                                                                                                                                                                                                                                                                                                                                                                                                                                                                                                                                                                                                                                                                                                                                                                                                                                                                                                                                                                                                                                                                                                                                                                                                                                                                                                                                                                                                                                                                                                                                                                                                                                                                                                                                                                                                                                                                                                                                                                                                                                                                                           |                                           |
| Purchaser                            |                                         |                    | Engineer        |                     |                                                                                                                                                                                                                                                                                                                                                                                                                                                                                                                                                                                                                                                                                                                                                                                                                                                                                                                                                                                                                                                                                                                                                                                                                                                                                                                                                                                                                                                                                                                                                                                                                                                                                                                                                                                                                                                                                                                                                                                                                                                                                                                                |                                           |
| Submitted To                         |                                         |                    | For $\square$   | Reference           | ☐ Approval                                                                                                                                                                                                                                                                                                                                                                                                                                                                                                                                                                                                                                                                                                                                                                                                                                                                                                                                                                                                                                                                                                                                                                                                                                                                                                                                                                                                                                                                                                                                                                                                                                                                                                                                                                                                                                                                                                                                                                                                                                                                                                                     | ☐ Construction                            |
| Unit Designation                     |                                         |                    | Schedule I      | No.                 |                                                                                                                                                                                                                                                                                                                                                                                                                                                                                                                                                                                                                                                                                                                                                                                                                                                                                                                                                                                                                                                                                                                                                                                                                                                                                                                                                                                                                                                                                                                                                                                                                                                                                                                                                                                                                                                                                                                                                                                                                                                                                                                                |                                           |
| GENERAL FEATURES                     |                                         |                    |                 |                     | <b>A</b>                                                                                                                                                                                                                                                                                                                                                                                                                                                                                                                                                                                                                                                                                                                                                                                                                                                                                                                                                                                                                                                                                                                                                                                                                                                                                                                                                                                                                                                                                                                                                                                                                                                                                                                                                                                                                                                                                                                                                                                                                                                                                                                       | _                                         |
| -Multi-Speed Fan                     |                                         |                    |                 |                     | a.                                                                                                                                                                                                                                                                                                                                                                                                                                                                                                                                                                                                                                                                                                                                                                                                                                                                                                                                                                                                                                                                                                                                                                                                                                                                                                                                                                                                                                                                                                                                                                                                                                                                                                                                                                                                                                                                                                                                                                                                                                                                                                                             |                                           |
| -4-way Discharge Air                 |                                         |                    |                 |                     |                                                                                                                                                                                                                                                                                                                                                                                                                                                                                                                                                                                                                                                                                                                                                                                                                                                                                                                                                                                                                                                                                                                                                                                                                                                                                                                                                                                                                                                                                                                                                                                                                                                                                                                                                                                                                                                                                                                                                                                                                                                                                                                                |                                           |
| -Internal Condensate                 | Drain Pump                              |                    |                 |                     | A STATE OF THE PARTY OF THE PAR | A AND Market                              |
| -Wireless Remote Cor                 | ntrollers                               |                    |                 | MASE NO             |                                                                                                                                                                                                                                                                                                                                                                                                                                                                                                                                                                                                                                                                                                                                                                                                                                                                                                                                                                                                                                                                                                                                                                                                                                                                                                                                                                                                                                                                                                                                                                                                                                                                                                                                                                                                                                                                                                                                                                                                                                                                                                                                |                                           |
| -Power Failure Recov                 | ery                                     |                    |                 |                     | - "                                                                                                                                                                                                                                                                                                                                                                                                                                                                                                                                                                                                                                                                                                                                                                                                                                                                                                                                                                                                                                                                                                                                                                                                                                                                                                                                                                                                                                                                                                                                                                                                                                                                                                                                                                                                                                                                                                                                                                                                                                                                                                                            |                                           |
| -Sentry Condensate C                 | Overflow Protection                     |                    |                 |                     |                                                                                                                                                                                                                                                                                                                                                                                                                                                                                                                                                                                                                                                                                                                                                                                                                                                                                                                                                                                                                                                                                                                                                                                                                                                                                                                                                                                                                                                                                                                                                                                                                                                                                                                                                                                                                                                                                                                                                                                                                                                                                                                                |                                           |
| -Decorative Grille ( Par             | rt# UMAT30GRILLE -So                    | old Separately)    |                 |                     | Same Same                                                                                                                                                                                                                                                                                                                                                                                                                                                                                                                                                                                                                                                                                                                                                                                                                                                                                                                                                                                                                                                                                                                                                                                                                                                                                                                                                                                                                                                                                                                                                                                                                                                                                                                                                                                                                                                                                                                                                                                                                                                                                                                      |                                           |
| -5 yr. Limited Parts Wa              | •                                       |                    |                 | ALIDI CO            | rtified Ref No: 76                                                                                                                                                                                                                                                                                                                                                                                                                                                                                                                                                                                                                                                                                                                                                                                                                                                                                                                                                                                                                                                                                                                                                                                                                                                                                                                                                                                                                                                                                                                                                                                                                                                                                                                                                                                                                                                                                                                                                                                                                                                                                                             | 20084                                     |
| -7 year Limited Compr                |                                         |                    |                 |                     |                                                                                                                                                                                                                                                                                                                                                                                                                                                                                                                                                                                                                                                                                                                                                                                                                                                                                                                                                                                                                                                                                                                                                                                                                                                                                                                                                                                                                                                                                                                                                                                                                                                                                                                                                                                                                                                                                                                                                                                                                                                                                                                                |                                           |
|                                      | System Ratings                          |                    |                 |                     | Indoor Unit Data                                                                                                                                                                                                                                                                                                                                                                                                                                                                                                                                                                                                                                                                                                                                                                                                                                                                                                                                                                                                                                                                                                                                                                                                                                                                                                                                                                                                                                                                                                                                                                                                                                                                                                                                                                                                                                                                                                                                                                                                                                                                                                               |                                           |
| Cooling                              |                                         |                    | Fan Motor       | Output Po           | wer                                                                                                                                                                                                                                                                                                                                                                                                                                                                                                                                                                                                                                                                                                                                                                                                                                                                                                                                                                                                                                                                                                                                                                                                                                                                                                                                                                                                                                                                                                                                                                                                                                                                                                                                                                                                                                                                                                                                                                                                                                                                                                                            | 1/5HP                                     |
| Rated Capacity                       |                                         | 28,200 BTU/H       |                 | FLA                 |                                                                                                                                                                                                                                                                                                                                                                                                                                                                                                                                                                                                                                                                                                                                                                                                                                                                                                                                                                                                                                                                                                                                                                                                                                                                                                                                                                                                                                                                                                                                                                                                                                                                                                                                                                                                                                                                                                                                                                                                                                                                                                                                | 0.9 A                                     |
| Capacity Range                       |                                         | 8,800-31,400 BTU/H | Airflow         | . (1. (1.11)        |                                                                                                                                                                                                                                                                                                                                                                                                                                                                                                                                                                                                                                                                                                                                                                                                                                                                                                                                                                                                                                                                                                                                                                                                                                                                                                                                                                                                                                                                                                                                                                                                                                                                                                                                                                                                                                                                                                                                                                                                                                                                                                                                |                                           |
| Power Input (Max)                    |                                         | 3,700 W            | Cooling We      |                     |                                                                                                                                                                                                                                                                                                                                                                                                                                                                                                                                                                                                                                                                                                                                                                                                                                                                                                                                                                                                                                                                                                                                                                                                                                                                                                                                                                                                                                                                                                                                                                                                                                                                                                                                                                                                                                                                                                                                                                                                                                                                                                                                | 587/880 CFN                               |
| SEER                                 |                                         | 20.0               | Heating Dr      |                     |                                                                                                                                                                                                                                                                                                                                                                                                                                                                                                                                                                                                                                                                                                                                                                                                                                                                                                                                                                                                                                                                                                                                                                                                                                                                                                                                                                                                                                                                                                                                                                                                                                                                                                                                                                                                                                                                                                                                                                                                                                                                                                                                | 587/880 CFN                               |
| EER                                  |                                         | 10.4               | Sound Press     |                     |                                                                                                                                                                                                                                                                                                                                                                                                                                                                                                                                                                                                                                                                                                                                                                                                                                                                                                                                                                                                                                                                                                                                                                                                                                                                                                                                                                                                                                                                                                                                                                                                                                                                                                                                                                                                                                                                                                                                                                                                                                                                                                                                | 40/40 -11-/4                              |
| Heating at 47° F                     |                                         | 21 200 DTU/U       | Cooling (Mi     |                     |                                                                                                                                                                                                                                                                                                                                                                                                                                                                                                                                                                                                                                                                                                                                                                                                                                                                                                                                                                                                                                                                                                                                                                                                                                                                                                                                                                                                                                                                                                                                                                                                                                                                                                                                                                                                                                                                                                                                                                                                                                                                                                                                | 40/49 db(A)                               |
| Rated Capacity                       |                                         | 31,200 BTU/H       | Heating (Mi     |                     |                                                                                                                                                                                                                                                                                                                                                                                                                                                                                                                                                                                                                                                                                                                                                                                                                                                                                                                                                                                                                                                                                                                                                                                                                                                                                                                                                                                                                                                                                                                                                                                                                                                                                                                                                                                                                                                                                                                                                                                                                                                                                                                                | 40/49 db(A)                               |
| Capacity Range                       |                                         | 8,200-33,600 BTU/H | Dehumidicat     |                     | loiaht\                                                                                                                                                                                                                                                                                                                                                                                                                                                                                                                                                                                                                                                                                                                                                                                                                                                                                                                                                                                                                                                                                                                                                                                                                                                                                                                                                                                                                                                                                                                                                                                                                                                                                                                                                                                                                                                                                                                                                                                                                                                                                                                        | 1.42 pt/h<br>39-ir                        |
| Power Input (Max)<br>HSPF            |                                         | 3,500 W            | Condensate      |                     | ieigni)                                                                                                                                                                                                                                                                                                                                                                                                                                                                                                                                                                                                                                                                                                                                                                                                                                                                                                                                                                                                                                                                                                                                                                                                                                                                                                                                                                                                                                                                                                                                                                                                                                                                                                                                                                                                                                                                                                                                                                                                                                                                                                                        | 39-11                                     |
| COP                                  |                                         | 9.0<br>3.7         | Power Suppl     | •                   | 200                                                                                                                                                                                                                                                                                                                                                                                                                                                                                                                                                                                                                                                                                                                                                                                                                                                                                                                                                                                                                                                                                                                                                                                                                                                                                                                                                                                                                                                                                                                                                                                                                                                                                                                                                                                                                                                                                                                                                                                                                                                                                                                            | 208/230 V, 1 Phase, 60 Hz                 |
| Heating at 17° F                     |                                         | 3.7                | Voltage Rar     | erational Volta     | iye                                                                                                                                                                                                                                                                                                                                                                                                                                                                                                                                                                                                                                                                                                                                                                                                                                                                                                                                                                                                                                                                                                                                                                                                                                                                                                                                                                                                                                                                                                                                                                                                                                                                                                                                                                                                                                                                                                                                                                                                                                                                                                                            | 200/230 V, T Filase, 00 Hz<br>187 - 253 \ |
| Rated Capacity                       |                                         | 16,700 BTU/H       | -               | ige<br>ting Cable W | iro Sizo                                                                                                                                                                                                                                                                                                                                                                                                                                                                                                                                                                                                                                                                                                                                                                                                                                                                                                                                                                                                                                                                                                                                                                                                                                                                                                                                                                                                                                                                                                                                                                                                                                                                                                                                                                                                                                                                                                                                                                                                                                                                                                                       | 18-2 AWG                                  |
| Rated Capacity                       |                                         | 10,700 610/11      | MCA             | ung Cable W         | lie Size                                                                                                                                                                                                                                                                                                                                                                                                                                                                                                                                                                                                                                                                                                                                                                                                                                                                                                                                                                                                                                                                                                                                                                                                                                                                                                                                                                                                                                                                                                                                                                                                                                                                                                                                                                                                                                                                                                                                                                                                                                                                                                                       | 10-2 AWG                                  |
|                                      |                                         |                    | MOCP/Brea       | ıkar Siza           |                                                                                                                                                                                                                                                                                                                                                                                                                                                                                                                                                                                                                                                                                                                                                                                                                                                                                                                                                                                                                                                                                                                                                                                                                                                                                                                                                                                                                                                                                                                                                                                                                                                                                                                                                                                                                                                                                                                                                                                                                                                                                                                                | 1.5 <i>F</i>                              |
|                                      |                                         |                    | WOCFIDIES       |                     | Outdoor Unit Dat                                                                                                                                                                                                                                                                                                                                                                                                                                                                                                                                                                                                                                                                                                                                                                                                                                                                                                                                                                                                                                                                                                                                                                                                                                                                                                                                                                                                                                                                                                                                                                                                                                                                                                                                                                                                                                                                                                                                                                                                                                                                                                               |                                           |
| Operating Range                      |                                         |                    | Compressor      |                     | outdoor offit but                                                                                                                                                                                                                                                                                                                                                                                                                                                                                                                                                                                                                                                                                                                                                                                                                                                                                                                                                                                                                                                                                                                                                                                                                                                                                                                                                                                                                                                                                                                                                                                                                                                                                                                                                                                                                                                                                                                                                                                                                                                                                                              | DC Inverter Driven Rotary                 |
| Cooling                              | (Max)                                   | 115°F (46 C)       | Refrigerant 1   | vne                 |                                                                                                                                                                                                                                                                                                                                                                                                                                                                                                                                                                                                                                                                                                                                                                                                                                                                                                                                                                                                                                                                                                                                                                                                                                                                                                                                                                                                                                                                                                                                                                                                                                                                                                                                                                                                                                                                                                                                                                                                                                                                                                                                | R410A                                     |
|                                      | (Min)                                   | 0°F (-18 C)        | Fan Motor       | Output Pov          | wer                                                                                                                                                                                                                                                                                                                                                                                                                                                                                                                                                                                                                                                                                                                                                                                                                                                                                                                                                                                                                                                                                                                                                                                                                                                                                                                                                                                                                                                                                                                                                                                                                                                                                                                                                                                                                                                                                                                                                                                                                                                                                                                            | 1/6HF                                     |
| Heating                              | (Max)                                   | 75°F (24 C)        |                 | FLA                 |                                                                                                                                                                                                                                                                                                                                                                                                                                                                                                                                                                                                                                                                                                                                                                                                                                                                                                                                                                                                                                                                                                                                                                                                                                                                                                                                                                                                                                                                                                                                                                                                                                                                                                                                                                                                                                                                                                                                                                                                                                                                                                                                | 1.5 <i>F</i>                              |
| 3                                    | (Min)                                   | 0°F (-18 C)        | Sound Press     | ure                 |                                                                                                                                                                                                                                                                                                                                                                                                                                                                                                                                                                                                                                                                                                                                                                                                                                                                                                                                                                                                                                                                                                                                                                                                                                                                                                                                                                                                                                                                                                                                                                                                                                                                                                                                                                                                                                                                                                                                                                                                                                                                                                                                |                                           |
| Refrigerant Piping Data              | , ,                                     | (/                 | Cooling/Hea     |                     |                                                                                                                                                                                                                                                                                                                                                                                                                                                                                                                                                                                                                                                                                                                                                                                                                                                                                                                                                                                                                                                                                                                                                                                                                                                                                                                                                                                                                                                                                                                                                                                                                                                                                                                                                                                                                                                                                                                                                                                                                                                                                                                                | 58/58 db(A                                |
| Gas Pipe Size (OD)                   |                                         | 5/8-in             |                 | Ü                   |                                                                                                                                                                                                                                                                                                                                                                                                                                                                                                                                                                                                                                                                                                                                                                                                                                                                                                                                                                                                                                                                                                                                                                                                                                                                                                                                                                                                                                                                                                                                                                                                                                                                                                                                                                                                                                                                                                                                                                                                                                                                                                                                |                                           |
| Liquid Pipe Size (OD) 3/8-in         |                                         | Power Suppl        | у               |                     |                                                                                                                                                                                                                                                                                                                                                                                                                                                                                                                                                                                                                                                                                                                                                                                                                                                                                                                                                                                                                                                                                                                                                                                                                                                                                                                                                                                                                                                                                                                                                                                                                                                                                                                                                                                                                                                                                                                                                                                                                                                                                                                                |                                           |
| Connection Method Flared             |                                         | 1                  | erational Volta | ige                 | 208/230 V, 1 Phase, 60 H                                                                                                                                                                                                                                                                                                                                                                                                                                                                                                                                                                                                                                                                                                                                                                                                                                                                                                                                                                                                                                                                                                                                                                                                                                                                                                                                                                                                                                                                                                                                                                                                                                                                                                                                                                                                                                                                                                                                                                                                                                                                                                       |                                           |
| MAX Refrigerant Pipe Length 98-ft    |                                         | Voltage Rar        | nge             |                     | 187 - 253 \                                                                                                                                                                                                                                                                                                                                                                                                                                                                                                                                                                                                                                                                                                                                                                                                                                                                                                                                                                                                                                                                                                                                                                                                                                                                                                                                                                                                                                                                                                                                                                                                                                                                                                                                                                                                                                                                                                                                                                                                                                                                                                                    |                                           |
| MIN Refrigerant Pipe Length 10-ft    |                                         | MCA                |                 |                     | 24                                                                                                                                                                                                                                                                                                                                                                                                                                                                                                                                                                                                                                                                                                                                                                                                                                                                                                                                                                                                                                                                                                                                                                                                                                                                                                                                                                                                                                                                                                                                                                                                                                                                                                                                                                                                                                                                                                                                                                                                                                                                                                                             |                                           |
| MAX Refrigerant Pipe Elevation 49-ft |                                         | MOCP/Brea          | ıker Size       |                     | 404                                                                                                                                                                                                                                                                                                                                                                                                                                                                                                                                                                                                                                                                                                                                                                                                                                                                                                                                                                                                                                                                                                                                                                                                                                                                                                                                                                                                                                                                                                                                                                                                                                                                                                                                                                                                                                                                                                                                                                                                                                                                                                                            |                                           |
|                                      |                                         |                    |                 |                     |                                                                                                                                                                                                                                                                                                                                                                                                                                                                                                                                                                                                                                                                                                                                                                                                                                                                                                                                                                                                                                                                                                                                                                                                                                                                                                                                                                                                                                                                                                                                                                                                                                                                                                                                                                                                                                                                                                                                                                                                                                                                                                                                |                                           |
| YEAR                                 | INVERTER                                | R4110/A            | F               | CERT WWW.ahrid      | TFIED THE                                                                                                                                                                                                                                                                                                                                                                                                                                                                                                                                                                                                                                                                                                                                                                                                                                                                                                                                                                                                                                                                                                                                                                                                                                                                                                                                                                                                                                                                                                                                                                                                                                                                                                                                                                                                                                                                                                                                                                                                                                                                                                                      | (I)                                       |