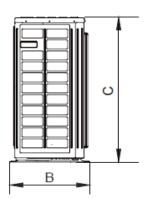

| Change for                           | Innovative Ductless Mini Split Solution |                    |                 |                     |                                                                                                                                                                                                                                                                                                                                                                                                                                                                                                                                                                                                                                                                                                                                                                                                                                                                                                                                                                                                                                                                                                                                                                                                                                                                                                                                                                                                                                                                                                                                                                                                                                                                                                                                                                                                                                                                                                                                                                                                                                                                                                                                |                                           |
|--------------------------------------|-----------------------------------------|--------------------|-----------------|---------------------|--------------------------------------------------------------------------------------------------------------------------------------------------------------------------------------------------------------------------------------------------------------------------------------------------------------------------------------------------------------------------------------------------------------------------------------------------------------------------------------------------------------------------------------------------------------------------------------------------------------------------------------------------------------------------------------------------------------------------------------------------------------------------------------------------------------------------------------------------------------------------------------------------------------------------------------------------------------------------------------------------------------------------------------------------------------------------------------------------------------------------------------------------------------------------------------------------------------------------------------------------------------------------------------------------------------------------------------------------------------------------------------------------------------------------------------------------------------------------------------------------------------------------------------------------------------------------------------------------------------------------------------------------------------------------------------------------------------------------------------------------------------------------------------------------------------------------------------------------------------------------------------------------------------------------------------------------------------------------------------------------------------------------------------------------------------------------------------------------------------------------------|-------------------------------------------|
| Submittal Dat                        | a: UMAT30HF                             | 230V1AC            | 30,000 BTU      | JH Ceiling (        | Cassette Heat                                                                                                                                                                                                                                                                                                                                                                                                                                                                                                                                                                                                                                                                                                                                                                                                                                                                                                                                                                                                                                                                                                                                                                                                                                                                                                                                                                                                                                                                                                                                                                                                                                                                                                                                                                                                                                                                                                                                                                                                                                                                                                                  | Pump System                               |
| Job Name                             |                                         |                    | Location        |                     | Date                                                                                                                                                                                                                                                                                                                                                                                                                                                                                                                                                                                                                                                                                                                                                                                                                                                                                                                                                                                                                                                                                                                                                                                                                                                                                                                                                                                                                                                                                                                                                                                                                                                                                                                                                                                                                                                                                                                                                                                                                                                                                                                           |                                           |
| Purchaser                            |                                         |                    | Engineer        |                     |                                                                                                                                                                                                                                                                                                                                                                                                                                                                                                                                                                                                                                                                                                                                                                                                                                                                                                                                                                                                                                                                                                                                                                                                                                                                                                                                                                                                                                                                                                                                                                                                                                                                                                                                                                                                                                                                                                                                                                                                                                                                                                                                |                                           |
| Submitted To                         |                                         |                    | For $\square$   | Reference           | ☐ Approval                                                                                                                                                                                                                                                                                                                                                                                                                                                                                                                                                                                                                                                                                                                                                                                                                                                                                                                                                                                                                                                                                                                                                                                                                                                                                                                                                                                                                                                                                                                                                                                                                                                                                                                                                                                                                                                                                                                                                                                                                                                                                                                     | ☐ Construction                            |
| Unit Designation                     |                                         |                    | Schedule I      | No.                 |                                                                                                                                                                                                                                                                                                                                                                                                                                                                                                                                                                                                                                                                                                                                                                                                                                                                                                                                                                                                                                                                                                                                                                                                                                                                                                                                                                                                                                                                                                                                                                                                                                                                                                                                                                                                                                                                                                                                                                                                                                                                                                                                |                                           |
| GENERAL FEATURES                     |                                         |                    |                 |                     | <b>A</b>                                                                                                                                                                                                                                                                                                                                                                                                                                                                                                                                                                                                                                                                                                                                                                                                                                                                                                                                                                                                                                                                                                                                                                                                                                                                                                                                                                                                                                                                                                                                                                                                                                                                                                                                                                                                                                                                                                                                                                                                                                                                                                                       | _                                         |
| -Multi-Speed Fan                     |                                         |                    |                 |                     | a.                                                                                                                                                                                                                                                                                                                                                                                                                                                                                                                                                                                                                                                                                                                                                                                                                                                                                                                                                                                                                                                                                                                                                                                                                                                                                                                                                                                                                                                                                                                                                                                                                                                                                                                                                                                                                                                                                                                                                                                                                                                                                                                             |                                           |
| -4-way Discharge Air                 |                                         |                    |                 |                     |                                                                                                                                                                                                                                                                                                                                                                                                                                                                                                                                                                                                                                                                                                                                                                                                                                                                                                                                                                                                                                                                                                                                                                                                                                                                                                                                                                                                                                                                                                                                                                                                                                                                                                                                                                                                                                                                                                                                                                                                                                                                                                                                |                                           |
| -Internal Condensate                 | Drain Pump                              |                    |                 |                     | A STATE OF THE PARTY OF THE PAR | A AND Market                              |
| -Wireless Remote Cor                 | ntrollers                               |                    |                 | MASE NO             |                                                                                                                                                                                                                                                                                                                                                                                                                                                                                                                                                                                                                                                                                                                                                                                                                                                                                                                                                                                                                                                                                                                                                                                                                                                                                                                                                                                                                                                                                                                                                                                                                                                                                                                                                                                                                                                                                                                                                                                                                                                                                                                                |                                           |
| -Power Failure Recov                 | ery                                     |                    |                 |                     | - "                                                                                                                                                                                                                                                                                                                                                                                                                                                                                                                                                                                                                                                                                                                                                                                                                                                                                                                                                                                                                                                                                                                                                                                                                                                                                                                                                                                                                                                                                                                                                                                                                                                                                                                                                                                                                                                                                                                                                                                                                                                                                                                            |                                           |
| -Sentry Condensate C                 | Overflow Protection                     |                    |                 |                     |                                                                                                                                                                                                                                                                                                                                                                                                                                                                                                                                                                                                                                                                                                                                                                                                                                                                                                                                                                                                                                                                                                                                                                                                                                                                                                                                                                                                                                                                                                                                                                                                                                                                                                                                                                                                                                                                                                                                                                                                                                                                                                                                |                                           |
| -Decorative Grille ( Par             | rt# UMAT30GRILLE -So                    | old Separately)    |                 |                     | Same Same                                                                                                                                                                                                                                                                                                                                                                                                                                                                                                                                                                                                                                                                                                                                                                                                                                                                                                                                                                                                                                                                                                                                                                                                                                                                                                                                                                                                                                                                                                                                                                                                                                                                                                                                                                                                                                                                                                                                                                                                                                                                                                                      |                                           |
| -5 yr. Limited Parts Wa              | •                                       |                    |                 | ALIDI CO            | rtified Ref No: 76                                                                                                                                                                                                                                                                                                                                                                                                                                                                                                                                                                                                                                                                                                                                                                                                                                                                                                                                                                                                                                                                                                                                                                                                                                                                                                                                                                                                                                                                                                                                                                                                                                                                                                                                                                                                                                                                                                                                                                                                                                                                                                             | 20084                                     |
| -7 year Limited Compr                |                                         |                    |                 |                     |                                                                                                                                                                                                                                                                                                                                                                                                                                                                                                                                                                                                                                                                                                                                                                                                                                                                                                                                                                                                                                                                                                                                                                                                                                                                                                                                                                                                                                                                                                                                                                                                                                                                                                                                                                                                                                                                                                                                                                                                                                                                                                                                |                                           |
|                                      | System Ratings                          |                    |                 |                     | Indoor Unit Data                                                                                                                                                                                                                                                                                                                                                                                                                                                                                                                                                                                                                                                                                                                                                                                                                                                                                                                                                                                                                                                                                                                                                                                                                                                                                                                                                                                                                                                                                                                                                                                                                                                                                                                                                                                                                                                                                                                                                                                                                                                                                                               |                                           |
| Cooling                              |                                         |                    | Fan Motor       | Output Po           | wer                                                                                                                                                                                                                                                                                                                                                                                                                                                                                                                                                                                                                                                                                                                                                                                                                                                                                                                                                                                                                                                                                                                                                                                                                                                                                                                                                                                                                                                                                                                                                                                                                                                                                                                                                                                                                                                                                                                                                                                                                                                                                                                            | 1/5HP                                     |
| Rated Capacity                       |                                         | 28,200 BTU/H       |                 | FLA                 |                                                                                                                                                                                                                                                                                                                                                                                                                                                                                                                                                                                                                                                                                                                                                                                                                                                                                                                                                                                                                                                                                                                                                                                                                                                                                                                                                                                                                                                                                                                                                                                                                                                                                                                                                                                                                                                                                                                                                                                                                                                                                                                                | 0.9 A                                     |
| Capacity Range                       |                                         | 8,800-31,400 BTU/H | Airflow         | . (1. (1.11)        |                                                                                                                                                                                                                                                                                                                                                                                                                                                                                                                                                                                                                                                                                                                                                                                                                                                                                                                                                                                                                                                                                                                                                                                                                                                                                                                                                                                                                                                                                                                                                                                                                                                                                                                                                                                                                                                                                                                                                                                                                                                                                                                                |                                           |
| Power Input (Max)                    |                                         | 3,700 W            | Cooling We      |                     |                                                                                                                                                                                                                                                                                                                                                                                                                                                                                                                                                                                                                                                                                                                                                                                                                                                                                                                                                                                                                                                                                                                                                                                                                                                                                                                                                                                                                                                                                                                                                                                                                                                                                                                                                                                                                                                                                                                                                                                                                                                                                                                                | 587/880 CFN                               |
| SEER                                 |                                         | 20.0               | Heating Dr      |                     |                                                                                                                                                                                                                                                                                                                                                                                                                                                                                                                                                                                                                                                                                                                                                                                                                                                                                                                                                                                                                                                                                                                                                                                                                                                                                                                                                                                                                                                                                                                                                                                                                                                                                                                                                                                                                                                                                                                                                                                                                                                                                                                                | 587/880 CFN                               |
| EER                                  |                                         | 10.4               | Sound Press     |                     |                                                                                                                                                                                                                                                                                                                                                                                                                                                                                                                                                                                                                                                                                                                                                                                                                                                                                                                                                                                                                                                                                                                                                                                                                                                                                                                                                                                                                                                                                                                                                                                                                                                                                                                                                                                                                                                                                                                                                                                                                                                                                                                                | 40/40 -11-/4                              |
| Heating at 47° F                     |                                         | 21 200 DTU/U       | Cooling (Mi     |                     |                                                                                                                                                                                                                                                                                                                                                                                                                                                                                                                                                                                                                                                                                                                                                                                                                                                                                                                                                                                                                                                                                                                                                                                                                                                                                                                                                                                                                                                                                                                                                                                                                                                                                                                                                                                                                                                                                                                                                                                                                                                                                                                                | 40/49 db(A)                               |
| Rated Capacity                       |                                         | 31,200 BTU/H       | Heating (Mi     |                     |                                                                                                                                                                                                                                                                                                                                                                                                                                                                                                                                                                                                                                                                                                                                                                                                                                                                                                                                                                                                                                                                                                                                                                                                                                                                                                                                                                                                                                                                                                                                                                                                                                                                                                                                                                                                                                                                                                                                                                                                                                                                                                                                | 40/49 db(A)                               |
| Capacity Range                       |                                         | 8,200-33,600 BTU/H | Dehumidicat     |                     | loiaht\                                                                                                                                                                                                                                                                                                                                                                                                                                                                                                                                                                                                                                                                                                                                                                                                                                                                                                                                                                                                                                                                                                                                                                                                                                                                                                                                                                                                                                                                                                                                                                                                                                                                                                                                                                                                                                                                                                                                                                                                                                                                                                                        | 1.42 pt/h<br>39-ir                        |
| Power Input (Max)<br>HSPF            |                                         | 3,500 W            | Condensate      |                     | ieigni)                                                                                                                                                                                                                                                                                                                                                                                                                                                                                                                                                                                                                                                                                                                                                                                                                                                                                                                                                                                                                                                                                                                                                                                                                                                                                                                                                                                                                                                                                                                                                                                                                                                                                                                                                                                                                                                                                                                                                                                                                                                                                                                        | 39-11                                     |
| COP                                  |                                         | 9.0<br>3.7         | Power Suppl     | •                   | 200                                                                                                                                                                                                                                                                                                                                                                                                                                                                                                                                                                                                                                                                                                                                                                                                                                                                                                                                                                                                                                                                                                                                                                                                                                                                                                                                                                                                                                                                                                                                                                                                                                                                                                                                                                                                                                                                                                                                                                                                                                                                                                                            | 208/230 V, 1 Phase, 60 Hz                 |
| Heating at 17° F                     |                                         | 3.7                | Voltage Rar     | erational Volta     | iye                                                                                                                                                                                                                                                                                                                                                                                                                                                                                                                                                                                                                                                                                                                                                                                                                                                                                                                                                                                                                                                                                                                                                                                                                                                                                                                                                                                                                                                                                                                                                                                                                                                                                                                                                                                                                                                                                                                                                                                                                                                                                                                            | 200/230 V, T Filase, 00 Hz<br>187 - 253 \ |
| Rated Capacity                       |                                         | 16,700 BTU/H       | -               | ige<br>ting Cable W | iro Sizo                                                                                                                                                                                                                                                                                                                                                                                                                                                                                                                                                                                                                                                                                                                                                                                                                                                                                                                                                                                                                                                                                                                                                                                                                                                                                                                                                                                                                                                                                                                                                                                                                                                                                                                                                                                                                                                                                                                                                                                                                                                                                                                       | 18-2 AWG                                  |
| Rated Capacity                       |                                         | 10,700 610/11      | MCA             | ung Cable W         | lie Size                                                                                                                                                                                                                                                                                                                                                                                                                                                                                                                                                                                                                                                                                                                                                                                                                                                                                                                                                                                                                                                                                                                                                                                                                                                                                                                                                                                                                                                                                                                                                                                                                                                                                                                                                                                                                                                                                                                                                                                                                                                                                                                       | 10-2 AWG                                  |
|                                      |                                         |                    | MOCP/Brea       | ıkar Siza           |                                                                                                                                                                                                                                                                                                                                                                                                                                                                                                                                                                                                                                                                                                                                                                                                                                                                                                                                                                                                                                                                                                                                                                                                                                                                                                                                                                                                                                                                                                                                                                                                                                                                                                                                                                                                                                                                                                                                                                                                                                                                                                                                | 1.5 <i>F</i>                              |
|                                      |                                         |                    | WOCFIDIES       |                     | Outdoor Unit Dat                                                                                                                                                                                                                                                                                                                                                                                                                                                                                                                                                                                                                                                                                                                                                                                                                                                                                                                                                                                                                                                                                                                                                                                                                                                                                                                                                                                                                                                                                                                                                                                                                                                                                                                                                                                                                                                                                                                                                                                                                                                                                                               |                                           |
| Operating Range                      |                                         |                    | Compressor      |                     | outdoor offit but                                                                                                                                                                                                                                                                                                                                                                                                                                                                                                                                                                                                                                                                                                                                                                                                                                                                                                                                                                                                                                                                                                                                                                                                                                                                                                                                                                                                                                                                                                                                                                                                                                                                                                                                                                                                                                                                                                                                                                                                                                                                                                              | DC Inverter Driven Rotary                 |
| Cooling                              | (Max)                                   | 115°F (46 C)       | Refrigerant 1   | vne                 |                                                                                                                                                                                                                                                                                                                                                                                                                                                                                                                                                                                                                                                                                                                                                                                                                                                                                                                                                                                                                                                                                                                                                                                                                                                                                                                                                                                                                                                                                                                                                                                                                                                                                                                                                                                                                                                                                                                                                                                                                                                                                                                                | R410A                                     |
|                                      | (Min)                                   | 0°F (-18 C)        | Fan Motor       | Output Pov          | wer                                                                                                                                                                                                                                                                                                                                                                                                                                                                                                                                                                                                                                                                                                                                                                                                                                                                                                                                                                                                                                                                                                                                                                                                                                                                                                                                                                                                                                                                                                                                                                                                                                                                                                                                                                                                                                                                                                                                                                                                                                                                                                                            | 1/6HF                                     |
| Heating                              | (Max)                                   | 75°F (24 C)        |                 | FLA                 |                                                                                                                                                                                                                                                                                                                                                                                                                                                                                                                                                                                                                                                                                                                                                                                                                                                                                                                                                                                                                                                                                                                                                                                                                                                                                                                                                                                                                                                                                                                                                                                                                                                                                                                                                                                                                                                                                                                                                                                                                                                                                                                                | 1.5 <i>F</i>                              |
| 3                                    | (Min)                                   | 0°F (-18 C)        | Sound Press     | ure                 |                                                                                                                                                                                                                                                                                                                                                                                                                                                                                                                                                                                                                                                                                                                                                                                                                                                                                                                                                                                                                                                                                                                                                                                                                                                                                                                                                                                                                                                                                                                                                                                                                                                                                                                                                                                                                                                                                                                                                                                                                                                                                                                                |                                           |
| Refrigerant Piping Data              | , ,                                     | (/                 | Cooling/Hea     |                     |                                                                                                                                                                                                                                                                                                                                                                                                                                                                                                                                                                                                                                                                                                                                                                                                                                                                                                                                                                                                                                                                                                                                                                                                                                                                                                                                                                                                                                                                                                                                                                                                                                                                                                                                                                                                                                                                                                                                                                                                                                                                                                                                | 58/58 db(A                                |
| Gas Pipe Size (OD)                   |                                         | 5/8-in             |                 | Ü                   |                                                                                                                                                                                                                                                                                                                                                                                                                                                                                                                                                                                                                                                                                                                                                                                                                                                                                                                                                                                                                                                                                                                                                                                                                                                                                                                                                                                                                                                                                                                                                                                                                                                                                                                                                                                                                                                                                                                                                                                                                                                                                                                                |                                           |
| Liquid Pipe Size (OD) 3/8-in         |                                         | Power Suppl        | у               |                     |                                                                                                                                                                                                                                                                                                                                                                                                                                                                                                                                                                                                                                                                                                                                                                                                                                                                                                                                                                                                                                                                                                                                                                                                                                                                                                                                                                                                                                                                                                                                                                                                                                                                                                                                                                                                                                                                                                                                                                                                                                                                                                                                |                                           |
| Connection Method Flared             |                                         | 1                  | erational Volta | ige                 | 208/230 V, 1 Phase, 60 H                                                                                                                                                                                                                                                                                                                                                                                                                                                                                                                                                                                                                                                                                                                                                                                                                                                                                                                                                                                                                                                                                                                                                                                                                                                                                                                                                                                                                                                                                                                                                                                                                                                                                                                                                                                                                                                                                                                                                                                                                                                                                                       |                                           |
| MAX Refrigerant Pipe Length 98-ft    |                                         | Voltage Rar        | nge             |                     | 187 - 253 \                                                                                                                                                                                                                                                                                                                                                                                                                                                                                                                                                                                                                                                                                                                                                                                                                                                                                                                                                                                                                                                                                                                                                                                                                                                                                                                                                                                                                                                                                                                                                                                                                                                                                                                                                                                                                                                                                                                                                                                                                                                                                                                    |                                           |
| MIN Refrigerant Pipe Length 10-ft    |                                         | MCA                |                 |                     | 24                                                                                                                                                                                                                                                                                                                                                                                                                                                                                                                                                                                                                                                                                                                                                                                                                                                                                                                                                                                                                                                                                                                                                                                                                                                                                                                                                                                                                                                                                                                                                                                                                                                                                                                                                                                                                                                                                                                                                                                                                                                                                                                             |                                           |
| MAX Refrigerant Pipe Elevation 49-ft |                                         | MOCP/Brea          | ıker Size       |                     | 404                                                                                                                                                                                                                                                                                                                                                                                                                                                                                                                                                                                                                                                                                                                                                                                                                                                                                                                                                                                                                                                                                                                                                                                                                                                                                                                                                                                                                                                                                                                                                                                                                                                                                                                                                                                                                                                                                                                                                                                                                                                                                                                            |                                           |
|                                      |                                         |                    |                 |                     |                                                                                                                                                                                                                                                                                                                                                                                                                                                                                                                                                                                                                                                                                                                                                                                                                                                                                                                                                                                                                                                                                                                                                                                                                                                                                                                                                                                                                                                                                                                                                                                                                                                                                                                                                                                                                                                                                                                                                                                                                                                                                                                                |                                           |
| YEAR                                 | INVERTER                                | R4110/A            | F               | CERT WWW.ahrid      | TFIED THE                                                                                                                                                                                                                                                                                                                                                                                                                                                                                                                                                                                                                                                                                                                                                                                                                                                                                                                                                                                                                                                                                                                                                                                                                                                                                                                                                                                                                                                                                                                                                                                                                                                                                                                                                                                                                                                                                                                                                                                                                                                                                                                      | (I)                                       |