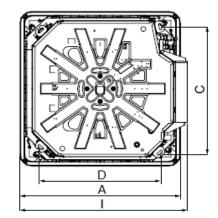

| Change for                           | Innovative Ductless Mini Split Solution |                    |                 |                     |                                                                                                                                                                                                                                                                                                                                                                                                                                                                                                                                                                                                                                                                                                                                                                                                                                                                                                                                                                                                                                                                                                                                                                                                                                                                                                                                                                                                                                                                                                                                                                                                                                                                                                                                                                                                                                                                                                                                                                                                                                                                                                                                |                                           |
|--------------------------------------|-----------------------------------------|--------------------|-----------------|---------------------|--------------------------------------------------------------------------------------------------------------------------------------------------------------------------------------------------------------------------------------------------------------------------------------------------------------------------------------------------------------------------------------------------------------------------------------------------------------------------------------------------------------------------------------------------------------------------------------------------------------------------------------------------------------------------------------------------------------------------------------------------------------------------------------------------------------------------------------------------------------------------------------------------------------------------------------------------------------------------------------------------------------------------------------------------------------------------------------------------------------------------------------------------------------------------------------------------------------------------------------------------------------------------------------------------------------------------------------------------------------------------------------------------------------------------------------------------------------------------------------------------------------------------------------------------------------------------------------------------------------------------------------------------------------------------------------------------------------------------------------------------------------------------------------------------------------------------------------------------------------------------------------------------------------------------------------------------------------------------------------------------------------------------------------------------------------------------------------------------------------------------------|-------------------------------------------|
| Submittal Dat                        | a: UMAT30HF                             | 230V1AC            | 30,000 BTU      | JH Ceiling (        | Cassette Heat                                                                                                                                                                                                                                                                                                                                                                                                                                                                                                                                                                                                                                                                                                                                                                                                                                                                                                                                                                                                                                                                                                                                                                                                                                                                                                                                                                                                                                                                                                                                                                                                                                                                                                                                                                                                                                                                                                                                                                                                                                                                                                                  | Pump System                               |
| Job Name                             |                                         |                    | Location        |                     | Date                                                                                                                                                                                                                                                                                                                                                                                                                                                                                                                                                                                                                                                                                                                                                                                                                                                                                                                                                                                                                                                                                                                                                                                                                                                                                                                                                                                                                                                                                                                                                                                                                                                                                                                                                                                                                                                                                                                                                                                                                                                                                                                           |                                           |
| Purchaser                            |                                         |                    | Engineer        |                     |                                                                                                                                                                                                                                                                                                                                                                                                                                                                                                                                                                                                                                                                                                                                                                                                                                                                                                                                                                                                                                                                                                                                                                                                                                                                                                                                                                                                                                                                                                                                                                                                                                                                                                                                                                                                                                                                                                                                                                                                                                                                                                                                |                                           |
| Submitted To                         |                                         |                    | For $\square$   | Reference           | ☐ Approval                                                                                                                                                                                                                                                                                                                                                                                                                                                                                                                                                                                                                                                                                                                                                                                                                                                                                                                                                                                                                                                                                                                                                                                                                                                                                                                                                                                                                                                                                                                                                                                                                                                                                                                                                                                                                                                                                                                                                                                                                                                                                                                     | ☐ Construction                            |
| Unit Designation                     |                                         |                    | Schedule I      | No.                 |                                                                                                                                                                                                                                                                                                                                                                                                                                                                                                                                                                                                                                                                                                                                                                                                                                                                                                                                                                                                                                                                                                                                                                                                                                                                                                                                                                                                                                                                                                                                                                                                                                                                                                                                                                                                                                                                                                                                                                                                                                                                                                                                |                                           |
| GENERAL FEATURES                     |                                         |                    |                 |                     | <b>A</b>                                                                                                                                                                                                                                                                                                                                                                                                                                                                                                                                                                                                                                                                                                                                                                                                                                                                                                                                                                                                                                                                                                                                                                                                                                                                                                                                                                                                                                                                                                                                                                                                                                                                                                                                                                                                                                                                                                                                                                                                                                                                                                                       | _                                         |
| -Multi-Speed Fan                     |                                         |                    |                 |                     | a.                                                                                                                                                                                                                                                                                                                                                                                                                                                                                                                                                                                                                                                                                                                                                                                                                                                                                                                                                                                                                                                                                                                                                                                                                                                                                                                                                                                                                                                                                                                                                                                                                                                                                                                                                                                                                                                                                                                                                                                                                                                                                                                             |                                           |
| -4-way Discharge Air                 |                                         |                    |                 |                     |                                                                                                                                                                                                                                                                                                                                                                                                                                                                                                                                                                                                                                                                                                                                                                                                                                                                                                                                                                                                                                                                                                                                                                                                                                                                                                                                                                                                                                                                                                                                                                                                                                                                                                                                                                                                                                                                                                                                                                                                                                                                                                                                |                                           |
| -Internal Condensate                 | Drain Pump                              |                    |                 |                     | A STATE OF THE PARTY OF THE PAR | A AND Market                              |
| -Wireless Remote Cor                 | ntrollers                               |                    |                 | MASE NO             |                                                                                                                                                                                                                                                                                                                                                                                                                                                                                                                                                                                                                                                                                                                                                                                                                                                                                                                                                                                                                                                                                                                                                                                                                                                                                                                                                                                                                                                                                                                                                                                                                                                                                                                                                                                                                                                                                                                                                                                                                                                                                                                                |                                           |
| -Power Failure Recov                 | ery                                     |                    |                 |                     | - "                                                                                                                                                                                                                                                                                                                                                                                                                                                                                                                                                                                                                                                                                                                                                                                                                                                                                                                                                                                                                                                                                                                                                                                                                                                                                                                                                                                                                                                                                                                                                                                                                                                                                                                                                                                                                                                                                                                                                                                                                                                                                                                            |                                           |
| -Sentry Condensate C                 | Overflow Protection                     |                    |                 |                     |                                                                                                                                                                                                                                                                                                                                                                                                                                                                                                                                                                                                                                                                                                                                                                                                                                                                                                                                                                                                                                                                                                                                                                                                                                                                                                                                                                                                                                                                                                                                                                                                                                                                                                                                                                                                                                                                                                                                                                                                                                                                                                                                |                                           |
| -Decorative Grille ( Par             | rt# UMAT30GRILLE -So                    | old Separately)    |                 |                     | Same Same                                                                                                                                                                                                                                                                                                                                                                                                                                                                                                                                                                                                                                                                                                                                                                                                                                                                                                                                                                                                                                                                                                                                                                                                                                                                                                                                                                                                                                                                                                                                                                                                                                                                                                                                                                                                                                                                                                                                                                                                                                                                                                                      |                                           |
| -5 yr. Limited Parts Wa              | •                                       |                    |                 | ALIDI CO            | rtified Ref No: 76                                                                                                                                                                                                                                                                                                                                                                                                                                                                                                                                                                                                                                                                                                                                                                                                                                                                                                                                                                                                                                                                                                                                                                                                                                                                                                                                                                                                                                                                                                                                                                                                                                                                                                                                                                                                                                                                                                                                                                                                                                                                                                             | 20084                                     |
| -7 year Limited Compr                |                                         |                    |                 |                     |                                                                                                                                                                                                                                                                                                                                                                                                                                                                                                                                                                                                                                                                                                                                                                                                                                                                                                                                                                                                                                                                                                                                                                                                                                                                                                                                                                                                                                                                                                                                                                                                                                                                                                                                                                                                                                                                                                                                                                                                                                                                                                                                |                                           |
|                                      | System Ratings                          |                    |                 |                     | Indoor Unit Data                                                                                                                                                                                                                                                                                                                                                                                                                                                                                                                                                                                                                                                                                                                                                                                                                                                                                                                                                                                                                                                                                                                                                                                                                                                                                                                                                                                                                                                                                                                                                                                                                                                                                                                                                                                                                                                                                                                                                                                                                                                                                                               |                                           |
| Cooling                              |                                         |                    | Fan Motor       | Output Po           | wer                                                                                                                                                                                                                                                                                                                                                                                                                                                                                                                                                                                                                                                                                                                                                                                                                                                                                                                                                                                                                                                                                                                                                                                                                                                                                                                                                                                                                                                                                                                                                                                                                                                                                                                                                                                                                                                                                                                                                                                                                                                                                                                            | 1/5HP                                     |
| Rated Capacity                       |                                         | 28,200 BTU/H       |                 | FLA                 |                                                                                                                                                                                                                                                                                                                                                                                                                                                                                                                                                                                                                                                                                                                                                                                                                                                                                                                                                                                                                                                                                                                                                                                                                                                                                                                                                                                                                                                                                                                                                                                                                                                                                                                                                                                                                                                                                                                                                                                                                                                                                                                                | 0.9 A                                     |
| Capacity Range                       |                                         | 8,800-31,400 BTU/H | Airflow         | . (1. (1.11)        |                                                                                                                                                                                                                                                                                                                                                                                                                                                                                                                                                                                                                                                                                                                                                                                                                                                                                                                                                                                                                                                                                                                                                                                                                                                                                                                                                                                                                                                                                                                                                                                                                                                                                                                                                                                                                                                                                                                                                                                                                                                                                                                                |                                           |
| Power Input (Max)                    |                                         | 3,700 W            | Cooling We      |                     |                                                                                                                                                                                                                                                                                                                                                                                                                                                                                                                                                                                                                                                                                                                                                                                                                                                                                                                                                                                                                                                                                                                                                                                                                                                                                                                                                                                                                                                                                                                                                                                                                                                                                                                                                                                                                                                                                                                                                                                                                                                                                                                                | 587/880 CFN                               |
| SEER                                 |                                         | 20.0               | Heating Dr      |                     |                                                                                                                                                                                                                                                                                                                                                                                                                                                                                                                                                                                                                                                                                                                                                                                                                                                                                                                                                                                                                                                                                                                                                                                                                                                                                                                                                                                                                                                                                                                                                                                                                                                                                                                                                                                                                                                                                                                                                                                                                                                                                                                                | 587/880 CFN                               |
| EER                                  |                                         | 10.4               | Sound Press     |                     |                                                                                                                                                                                                                                                                                                                                                                                                                                                                                                                                                                                                                                                                                                                                                                                                                                                                                                                                                                                                                                                                                                                                                                                                                                                                                                                                                                                                                                                                                                                                                                                                                                                                                                                                                                                                                                                                                                                                                                                                                                                                                                                                | 40/40 -11-/4                              |
| Heating at 47° F                     |                                         | 21 200 DTU/U       | Cooling (Mi     |                     |                                                                                                                                                                                                                                                                                                                                                                                                                                                                                                                                                                                                                                                                                                                                                                                                                                                                                                                                                                                                                                                                                                                                                                                                                                                                                                                                                                                                                                                                                                                                                                                                                                                                                                                                                                                                                                                                                                                                                                                                                                                                                                                                | 40/49 db(A)                               |
| Rated Capacity                       |                                         | 31,200 BTU/H       | Heating (Mi     |                     |                                                                                                                                                                                                                                                                                                                                                                                                                                                                                                                                                                                                                                                                                                                                                                                                                                                                                                                                                                                                                                                                                                                                                                                                                                                                                                                                                                                                                                                                                                                                                                                                                                                                                                                                                                                                                                                                                                                                                                                                                                                                                                                                | 40/49 db(A)                               |
| Capacity Range                       |                                         | 8,200-33,600 BTU/H | Dehumidicat     |                     | loiaht\                                                                                                                                                                                                                                                                                                                                                                                                                                                                                                                                                                                                                                                                                                                                                                                                                                                                                                                                                                                                                                                                                                                                                                                                                                                                                                                                                                                                                                                                                                                                                                                                                                                                                                                                                                                                                                                                                                                                                                                                                                                                                                                        | 1.42 pt/h<br>39-ir                        |
| Power Input (Max)<br>HSPF            |                                         | 3,500 W            | Condensate      |                     | ieigni)                                                                                                                                                                                                                                                                                                                                                                                                                                                                                                                                                                                                                                                                                                                                                                                                                                                                                                                                                                                                                                                                                                                                                                                                                                                                                                                                                                                                                                                                                                                                                                                                                                                                                                                                                                                                                                                                                                                                                                                                                                                                                                                        | 39-11                                     |
| COP                                  |                                         | 9.0<br>3.7         | Power Suppl     | •                   | 200                                                                                                                                                                                                                                                                                                                                                                                                                                                                                                                                                                                                                                                                                                                                                                                                                                                                                                                                                                                                                                                                                                                                                                                                                                                                                                                                                                                                                                                                                                                                                                                                                                                                                                                                                                                                                                                                                                                                                                                                                                                                                                                            | 208/230 V, 1 Phase, 60 Hz                 |
| Heating at 17° F                     |                                         | 3.7                | Voltage Rar     | erational Volta     | iye                                                                                                                                                                                                                                                                                                                                                                                                                                                                                                                                                                                                                                                                                                                                                                                                                                                                                                                                                                                                                                                                                                                                                                                                                                                                                                                                                                                                                                                                                                                                                                                                                                                                                                                                                                                                                                                                                                                                                                                                                                                                                                                            | 200/230 V, T Filase, 00 Hz<br>187 - 253 \ |
| Rated Capacity                       |                                         | 16,700 BTU/H       | -               | ige<br>ting Cable W | iro Sizo                                                                                                                                                                                                                                                                                                                                                                                                                                                                                                                                                                                                                                                                                                                                                                                                                                                                                                                                                                                                                                                                                                                                                                                                                                                                                                                                                                                                                                                                                                                                                                                                                                                                                                                                                                                                                                                                                                                                                                                                                                                                                                                       | 18-2 AWG                                  |
| Rated Capacity                       |                                         | 10,700 610/11      | MCA             | ung Cable W         | lie Size                                                                                                                                                                                                                                                                                                                                                                                                                                                                                                                                                                                                                                                                                                                                                                                                                                                                                                                                                                                                                                                                                                                                                                                                                                                                                                                                                                                                                                                                                                                                                                                                                                                                                                                                                                                                                                                                                                                                                                                                                                                                                                                       | 10-2 AWG                                  |
|                                      |                                         |                    | MOCP/Brea       | ıkar Siza           |                                                                                                                                                                                                                                                                                                                                                                                                                                                                                                                                                                                                                                                                                                                                                                                                                                                                                                                                                                                                                                                                                                                                                                                                                                                                                                                                                                                                                                                                                                                                                                                                                                                                                                                                                                                                                                                                                                                                                                                                                                                                                                                                | 1.5 <i>F</i>                              |
|                                      |                                         |                    | WOCFIDIES       |                     | Outdoor Unit Dat                                                                                                                                                                                                                                                                                                                                                                                                                                                                                                                                                                                                                                                                                                                                                                                                                                                                                                                                                                                                                                                                                                                                                                                                                                                                                                                                                                                                                                                                                                                                                                                                                                                                                                                                                                                                                                                                                                                                                                                                                                                                                                               |                                           |
| Operating Range                      |                                         |                    | Compressor      |                     | outdoor offit but                                                                                                                                                                                                                                                                                                                                                                                                                                                                                                                                                                                                                                                                                                                                                                                                                                                                                                                                                                                                                                                                                                                                                                                                                                                                                                                                                                                                                                                                                                                                                                                                                                                                                                                                                                                                                                                                                                                                                                                                                                                                                                              | DC Inverter Driven Rotary                 |
| Cooling                              | (Max)                                   | 115°F (46 C)       | Refrigerant 1   | vne                 |                                                                                                                                                                                                                                                                                                                                                                                                                                                                                                                                                                                                                                                                                                                                                                                                                                                                                                                                                                                                                                                                                                                                                                                                                                                                                                                                                                                                                                                                                                                                                                                                                                                                                                                                                                                                                                                                                                                                                                                                                                                                                                                                | R410A                                     |
|                                      | (Min)                                   | 0°F (-18 C)        | Fan Motor       | Output Pov          | wer                                                                                                                                                                                                                                                                                                                                                                                                                                                                                                                                                                                                                                                                                                                                                                                                                                                                                                                                                                                                                                                                                                                                                                                                                                                                                                                                                                                                                                                                                                                                                                                                                                                                                                                                                                                                                                                                                                                                                                                                                                                                                                                            | 1/6HF                                     |
| Heating                              | (Max)                                   | 75°F (24 C)        |                 | FLA                 |                                                                                                                                                                                                                                                                                                                                                                                                                                                                                                                                                                                                                                                                                                                                                                                                                                                                                                                                                                                                                                                                                                                                                                                                                                                                                                                                                                                                                                                                                                                                                                                                                                                                                                                                                                                                                                                                                                                                                                                                                                                                                                                                | 1.5 <i>F</i>                              |
| 3                                    | (Min)                                   | 0°F (-18 C)        | Sound Press     | ure                 |                                                                                                                                                                                                                                                                                                                                                                                                                                                                                                                                                                                                                                                                                                                                                                                                                                                                                                                                                                                                                                                                                                                                                                                                                                                                                                                                                                                                                                                                                                                                                                                                                                                                                                                                                                                                                                                                                                                                                                                                                                                                                                                                |                                           |
| Refrigerant Piping Data              | , ,                                     | (/                 | Cooling/Hea     |                     |                                                                                                                                                                                                                                                                                                                                                                                                                                                                                                                                                                                                                                                                                                                                                                                                                                                                                                                                                                                                                                                                                                                                                                                                                                                                                                                                                                                                                                                                                                                                                                                                                                                                                                                                                                                                                                                                                                                                                                                                                                                                                                                                | 58/58 db(A                                |
| Gas Pipe Size (OD)                   |                                         | 5/8-in             |                 | Ü                   |                                                                                                                                                                                                                                                                                                                                                                                                                                                                                                                                                                                                                                                                                                                                                                                                                                                                                                                                                                                                                                                                                                                                                                                                                                                                                                                                                                                                                                                                                                                                                                                                                                                                                                                                                                                                                                                                                                                                                                                                                                                                                                                                |                                           |
| Liquid Pipe Size (OD) 3/8-in         |                                         | Power Suppl        | у               |                     |                                                                                                                                                                                                                                                                                                                                                                                                                                                                                                                                                                                                                                                                                                                                                                                                                                                                                                                                                                                                                                                                                                                                                                                                                                                                                                                                                                                                                                                                                                                                                                                                                                                                                                                                                                                                                                                                                                                                                                                                                                                                                                                                |                                           |
| Connection Method Flared             |                                         | 1                  | erational Volta | ige                 | 208/230 V, 1 Phase, 60 H                                                                                                                                                                                                                                                                                                                                                                                                                                                                                                                                                                                                                                                                                                                                                                                                                                                                                                                                                                                                                                                                                                                                                                                                                                                                                                                                                                                                                                                                                                                                                                                                                                                                                                                                                                                                                                                                                                                                                                                                                                                                                                       |                                           |
| MAX Refrigerant Pipe Length 98-ft    |                                         | Voltage Rar        | nge             |                     | 187 - 253 \                                                                                                                                                                                                                                                                                                                                                                                                                                                                                                                                                                                                                                                                                                                                                                                                                                                                                                                                                                                                                                                                                                                                                                                                                                                                                                                                                                                                                                                                                                                                                                                                                                                                                                                                                                                                                                                                                                                                                                                                                                                                                                                    |                                           |
| MIN Refrigerant Pipe Length 10-ft    |                                         | MCA                |                 |                     | 24                                                                                                                                                                                                                                                                                                                                                                                                                                                                                                                                                                                                                                                                                                                                                                                                                                                                                                                                                                                                                                                                                                                                                                                                                                                                                                                                                                                                                                                                                                                                                                                                                                                                                                                                                                                                                                                                                                                                                                                                                                                                                                                             |                                           |
| MAX Refrigerant Pipe Elevation 49-ft |                                         | MOCP/Brea          | ıker Size       |                     | 404                                                                                                                                                                                                                                                                                                                                                                                                                                                                                                                                                                                                                                                                                                                                                                                                                                                                                                                                                                                                                                                                                                                                                                                                                                                                                                                                                                                                                                                                                                                                                                                                                                                                                                                                                                                                                                                                                                                                                                                                                                                                                                                            |                                           |
|                                      |                                         |                    |                 |                     |                                                                                                                                                                                                                                                                                                                                                                                                                                                                                                                                                                                                                                                                                                                                                                                                                                                                                                                                                                                                                                                                                                                                                                                                                                                                                                                                                                                                                                                                                                                                                                                                                                                                                                                                                                                                                                                                                                                                                                                                                                                                                                                                |                                           |
| YEAR                                 | INVERTER                                | R4110/A            | F               | CERT WWW.ahrid      | TFIED THE                                                                                                                                                                                                                                                                                                                                                                                                                                                                                                                                                                                                                                                                                                                                                                                                                                                                                                                                                                                                                                                                                                                                                                                                                                                                                                                                                                                                                                                                                                                                                                                                                                                                                                                                                                                                                                                                                                                                                                                                                                                                                                                      | (I)                                       |