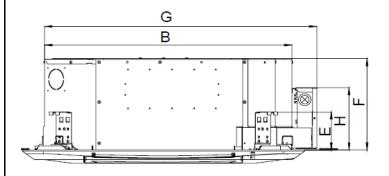

| Change for                           | Innovative Ductless Mini Split Solution |                    |                 |                     |                                                                                                                                                                                                                                                                                                                                                                                                                                                                                                                                                                                                                                                                                                                                                                                                                                                                                                                                                                                                                                                                                                                                                                                                                                                                                                                                                                                                                                                                                                                                                                                                                                                                                                                                                                                                                                                                                                                                                                                                                                                                                                                                |                                           |
|--------------------------------------|-----------------------------------------|--------------------|-----------------|---------------------|--------------------------------------------------------------------------------------------------------------------------------------------------------------------------------------------------------------------------------------------------------------------------------------------------------------------------------------------------------------------------------------------------------------------------------------------------------------------------------------------------------------------------------------------------------------------------------------------------------------------------------------------------------------------------------------------------------------------------------------------------------------------------------------------------------------------------------------------------------------------------------------------------------------------------------------------------------------------------------------------------------------------------------------------------------------------------------------------------------------------------------------------------------------------------------------------------------------------------------------------------------------------------------------------------------------------------------------------------------------------------------------------------------------------------------------------------------------------------------------------------------------------------------------------------------------------------------------------------------------------------------------------------------------------------------------------------------------------------------------------------------------------------------------------------------------------------------------------------------------------------------------------------------------------------------------------------------------------------------------------------------------------------------------------------------------------------------------------------------------------------------|-------------------------------------------|
| Submittal Dat                        | a: UMAT30HF                             | 230V1AC            | 30,000 BTU      | JH Ceiling (        | Cassette Heat                                                                                                                                                                                                                                                                                                                                                                                                                                                                                                                                                                                                                                                                                                                                                                                                                                                                                                                                                                                                                                                                                                                                                                                                                                                                                                                                                                                                                                                                                                                                                                                                                                                                                                                                                                                                                                                                                                                                                                                                                                                                                                                  | Pump System                               |
| Job Name                             |                                         |                    | Location        |                     | Date                                                                                                                                                                                                                                                                                                                                                                                                                                                                                                                                                                                                                                                                                                                                                                                                                                                                                                                                                                                                                                                                                                                                                                                                                                                                                                                                                                                                                                                                                                                                                                                                                                                                                                                                                                                                                                                                                                                                                                                                                                                                                                                           |                                           |
| Purchaser                            |                                         |                    | Engineer        |                     |                                                                                                                                                                                                                                                                                                                                                                                                                                                                                                                                                                                                                                                                                                                                                                                                                                                                                                                                                                                                                                                                                                                                                                                                                                                                                                                                                                                                                                                                                                                                                                                                                                                                                                                                                                                                                                                                                                                                                                                                                                                                                                                                |                                           |
| Submitted To                         |                                         |                    | For $\square$   | Reference           | ☐ Approval                                                                                                                                                                                                                                                                                                                                                                                                                                                                                                                                                                                                                                                                                                                                                                                                                                                                                                                                                                                                                                                                                                                                                                                                                                                                                                                                                                                                                                                                                                                                                                                                                                                                                                                                                                                                                                                                                                                                                                                                                                                                                                                     | ☐ Construction                            |
| Unit Designation                     |                                         |                    | Schedule I      | No.                 |                                                                                                                                                                                                                                                                                                                                                                                                                                                                                                                                                                                                                                                                                                                                                                                                                                                                                                                                                                                                                                                                                                                                                                                                                                                                                                                                                                                                                                                                                                                                                                                                                                                                                                                                                                                                                                                                                                                                                                                                                                                                                                                                |                                           |
| GENERAL FEATURES                     |                                         |                    |                 |                     | <b>A</b>                                                                                                                                                                                                                                                                                                                                                                                                                                                                                                                                                                                                                                                                                                                                                                                                                                                                                                                                                                                                                                                                                                                                                                                                                                                                                                                                                                                                                                                                                                                                                                                                                                                                                                                                                                                                                                                                                                                                                                                                                                                                                                                       | _                                         |
| -Multi-Speed Fan                     |                                         |                    |                 |                     | a.                                                                                                                                                                                                                                                                                                                                                                                                                                                                                                                                                                                                                                                                                                                                                                                                                                                                                                                                                                                                                                                                                                                                                                                                                                                                                                                                                                                                                                                                                                                                                                                                                                                                                                                                                                                                                                                                                                                                                                                                                                                                                                                             |                                           |
| -4-way Discharge Air                 |                                         |                    |                 |                     |                                                                                                                                                                                                                                                                                                                                                                                                                                                                                                                                                                                                                                                                                                                                                                                                                                                                                                                                                                                                                                                                                                                                                                                                                                                                                                                                                                                                                                                                                                                                                                                                                                                                                                                                                                                                                                                                                                                                                                                                                                                                                                                                |                                           |
| -Internal Condensate                 | Drain Pump                              |                    |                 |                     | A STATE OF THE PARTY OF THE PAR | A AND Market                              |
| -Wireless Remote Cor                 | ntrollers                               |                    |                 | MASE NO             |                                                                                                                                                                                                                                                                                                                                                                                                                                                                                                                                                                                                                                                                                                                                                                                                                                                                                                                                                                                                                                                                                                                                                                                                                                                                                                                                                                                                                                                                                                                                                                                                                                                                                                                                                                                                                                                                                                                                                                                                                                                                                                                                |                                           |
| -Power Failure Recov                 | ery                                     |                    |                 |                     | - "                                                                                                                                                                                                                                                                                                                                                                                                                                                                                                                                                                                                                                                                                                                                                                                                                                                                                                                                                                                                                                                                                                                                                                                                                                                                                                                                                                                                                                                                                                                                                                                                                                                                                                                                                                                                                                                                                                                                                                                                                                                                                                                            |                                           |
| -Sentry Condensate C                 | Overflow Protection                     |                    |                 |                     |                                                                                                                                                                                                                                                                                                                                                                                                                                                                                                                                                                                                                                                                                                                                                                                                                                                                                                                                                                                                                                                                                                                                                                                                                                                                                                                                                                                                                                                                                                                                                                                                                                                                                                                                                                                                                                                                                                                                                                                                                                                                                                                                |                                           |
| -Decorative Grille ( Par             | rt# UMAT30GRILLE -So                    | old Separately)    |                 |                     | Same Same                                                                                                                                                                                                                                                                                                                                                                                                                                                                                                                                                                                                                                                                                                                                                                                                                                                                                                                                                                                                                                                                                                                                                                                                                                                                                                                                                                                                                                                                                                                                                                                                                                                                                                                                                                                                                                                                                                                                                                                                                                                                                                                      |                                           |
| -5 yr. Limited Parts Wa              | •                                       |                    |                 | ALIDI CO            | rtified Ref No: 76                                                                                                                                                                                                                                                                                                                                                                                                                                                                                                                                                                                                                                                                                                                                                                                                                                                                                                                                                                                                                                                                                                                                                                                                                                                                                                                                                                                                                                                                                                                                                                                                                                                                                                                                                                                                                                                                                                                                                                                                                                                                                                             | 20084                                     |
| -7 year Limited Compr                |                                         |                    |                 |                     |                                                                                                                                                                                                                                                                                                                                                                                                                                                                                                                                                                                                                                                                                                                                                                                                                                                                                                                                                                                                                                                                                                                                                                                                                                                                                                                                                                                                                                                                                                                                                                                                                                                                                                                                                                                                                                                                                                                                                                                                                                                                                                                                |                                           |
|                                      | System Ratings                          |                    |                 |                     | Indoor Unit Data                                                                                                                                                                                                                                                                                                                                                                                                                                                                                                                                                                                                                                                                                                                                                                                                                                                                                                                                                                                                                                                                                                                                                                                                                                                                                                                                                                                                                                                                                                                                                                                                                                                                                                                                                                                                                                                                                                                                                                                                                                                                                                               |                                           |
| Cooling                              |                                         |                    | Fan Motor       | Output Po           | wer                                                                                                                                                                                                                                                                                                                                                                                                                                                                                                                                                                                                                                                                                                                                                                                                                                                                                                                                                                                                                                                                                                                                                                                                                                                                                                                                                                                                                                                                                                                                                                                                                                                                                                                                                                                                                                                                                                                                                                                                                                                                                                                            | 1/5HP                                     |
| Rated Capacity                       |                                         | 28,200 BTU/H       |                 | FLA                 |                                                                                                                                                                                                                                                                                                                                                                                                                                                                                                                                                                                                                                                                                                                                                                                                                                                                                                                                                                                                                                                                                                                                                                                                                                                                                                                                                                                                                                                                                                                                                                                                                                                                                                                                                                                                                                                                                                                                                                                                                                                                                                                                | 0.9 A                                     |
| Capacity Range                       |                                         | 8,800-31,400 BTU/H | Airflow         | . (1. (1.11)        |                                                                                                                                                                                                                                                                                                                                                                                                                                                                                                                                                                                                                                                                                                                                                                                                                                                                                                                                                                                                                                                                                                                                                                                                                                                                                                                                                                                                                                                                                                                                                                                                                                                                                                                                                                                                                                                                                                                                                                                                                                                                                                                                |                                           |
| Power Input (Max)                    |                                         | 3,700 W            | Cooling We      |                     |                                                                                                                                                                                                                                                                                                                                                                                                                                                                                                                                                                                                                                                                                                                                                                                                                                                                                                                                                                                                                                                                                                                                                                                                                                                                                                                                                                                                                                                                                                                                                                                                                                                                                                                                                                                                                                                                                                                                                                                                                                                                                                                                | 587/880 CFN                               |
| SEER                                 |                                         | 20.0               | Heating Dr      |                     |                                                                                                                                                                                                                                                                                                                                                                                                                                                                                                                                                                                                                                                                                                                                                                                                                                                                                                                                                                                                                                                                                                                                                                                                                                                                                                                                                                                                                                                                                                                                                                                                                                                                                                                                                                                                                                                                                                                                                                                                                                                                                                                                | 587/880 CFN                               |
| EER                                  |                                         | 10.4               | Sound Press     |                     |                                                                                                                                                                                                                                                                                                                                                                                                                                                                                                                                                                                                                                                                                                                                                                                                                                                                                                                                                                                                                                                                                                                                                                                                                                                                                                                                                                                                                                                                                                                                                                                                                                                                                                                                                                                                                                                                                                                                                                                                                                                                                                                                | 40/40 -11-/4                              |
| Heating at 47° F                     |                                         | 21 200 DTU/U       | Cooling (Mi     |                     |                                                                                                                                                                                                                                                                                                                                                                                                                                                                                                                                                                                                                                                                                                                                                                                                                                                                                                                                                                                                                                                                                                                                                                                                                                                                                                                                                                                                                                                                                                                                                                                                                                                                                                                                                                                                                                                                                                                                                                                                                                                                                                                                | 40/49 db(A)                               |
| Rated Capacity                       |                                         | 31,200 BTU/H       | Heating (Mi     |                     |                                                                                                                                                                                                                                                                                                                                                                                                                                                                                                                                                                                                                                                                                                                                                                                                                                                                                                                                                                                                                                                                                                                                                                                                                                                                                                                                                                                                                                                                                                                                                                                                                                                                                                                                                                                                                                                                                                                                                                                                                                                                                                                                | 40/49 db(A)                               |
| Capacity Range                       |                                         | 8,200-33,600 BTU/H | Dehumidicat     |                     | loiaht\                                                                                                                                                                                                                                                                                                                                                                                                                                                                                                                                                                                                                                                                                                                                                                                                                                                                                                                                                                                                                                                                                                                                                                                                                                                                                                                                                                                                                                                                                                                                                                                                                                                                                                                                                                                                                                                                                                                                                                                                                                                                                                                        | 1.42 pt/h<br>39-ir                        |
| Power Input (Max)<br>HSPF            |                                         | 3,500 W            | Condensate      |                     | ieigni)                                                                                                                                                                                                                                                                                                                                                                                                                                                                                                                                                                                                                                                                                                                                                                                                                                                                                                                                                                                                                                                                                                                                                                                                                                                                                                                                                                                                                                                                                                                                                                                                                                                                                                                                                                                                                                                                                                                                                                                                                                                                                                                        | 39-11                                     |
| COP                                  |                                         | 9.0<br>3.7         | Power Suppl     | •                   | 200                                                                                                                                                                                                                                                                                                                                                                                                                                                                                                                                                                                                                                                                                                                                                                                                                                                                                                                                                                                                                                                                                                                                                                                                                                                                                                                                                                                                                                                                                                                                                                                                                                                                                                                                                                                                                                                                                                                                                                                                                                                                                                                            | 208/230 V, 1 Phase, 60 Hz                 |
| Heating at 17° F                     |                                         | 3.7                | Voltage Rar     | erational Volta     | iye                                                                                                                                                                                                                                                                                                                                                                                                                                                                                                                                                                                                                                                                                                                                                                                                                                                                                                                                                                                                                                                                                                                                                                                                                                                                                                                                                                                                                                                                                                                                                                                                                                                                                                                                                                                                                                                                                                                                                                                                                                                                                                                            | 200/230 V, T Filase, 00 Hz<br>187 - 253 \ |
| Rated Capacity                       |                                         | 16,700 BTU/H       | -               | ige<br>ting Cable W | iro Sizo                                                                                                                                                                                                                                                                                                                                                                                                                                                                                                                                                                                                                                                                                                                                                                                                                                                                                                                                                                                                                                                                                                                                                                                                                                                                                                                                                                                                                                                                                                                                                                                                                                                                                                                                                                                                                                                                                                                                                                                                                                                                                                                       | 18-2 AWG                                  |
| Rated Capacity                       |                                         | 10,700 610/11      | MCA             | ung Cable W         | lie Size                                                                                                                                                                                                                                                                                                                                                                                                                                                                                                                                                                                                                                                                                                                                                                                                                                                                                                                                                                                                                                                                                                                                                                                                                                                                                                                                                                                                                                                                                                                                                                                                                                                                                                                                                                                                                                                                                                                                                                                                                                                                                                                       | 10-2 AWG                                  |
|                                      |                                         |                    | MOCP/Brea       | ıkar Siza           |                                                                                                                                                                                                                                                                                                                                                                                                                                                                                                                                                                                                                                                                                                                                                                                                                                                                                                                                                                                                                                                                                                                                                                                                                                                                                                                                                                                                                                                                                                                                                                                                                                                                                                                                                                                                                                                                                                                                                                                                                                                                                                                                | 1.5 <i>F</i>                              |
|                                      |                                         |                    | WOCFIDIES       |                     | Outdoor Unit Dat                                                                                                                                                                                                                                                                                                                                                                                                                                                                                                                                                                                                                                                                                                                                                                                                                                                                                                                                                                                                                                                                                                                                                                                                                                                                                                                                                                                                                                                                                                                                                                                                                                                                                                                                                                                                                                                                                                                                                                                                                                                                                                               |                                           |
| Operating Range                      |                                         |                    | Compressor      |                     | outdoor offit but                                                                                                                                                                                                                                                                                                                                                                                                                                                                                                                                                                                                                                                                                                                                                                                                                                                                                                                                                                                                                                                                                                                                                                                                                                                                                                                                                                                                                                                                                                                                                                                                                                                                                                                                                                                                                                                                                                                                                                                                                                                                                                              | DC Inverter Driven Rotary                 |
| Cooling                              | (Max)                                   | 115°F (46 C)       | Refrigerant 1   | vne                 |                                                                                                                                                                                                                                                                                                                                                                                                                                                                                                                                                                                                                                                                                                                                                                                                                                                                                                                                                                                                                                                                                                                                                                                                                                                                                                                                                                                                                                                                                                                                                                                                                                                                                                                                                                                                                                                                                                                                                                                                                                                                                                                                | R410A                                     |
|                                      | (Min)                                   | 0°F (-18 C)        | Fan Motor       | Output Pov          | wer                                                                                                                                                                                                                                                                                                                                                                                                                                                                                                                                                                                                                                                                                                                                                                                                                                                                                                                                                                                                                                                                                                                                                                                                                                                                                                                                                                                                                                                                                                                                                                                                                                                                                                                                                                                                                                                                                                                                                                                                                                                                                                                            | 1/6HF                                     |
| Heating                              | (Max)                                   | 75°F (24 C)        |                 | FLA                 |                                                                                                                                                                                                                                                                                                                                                                                                                                                                                                                                                                                                                                                                                                                                                                                                                                                                                                                                                                                                                                                                                                                                                                                                                                                                                                                                                                                                                                                                                                                                                                                                                                                                                                                                                                                                                                                                                                                                                                                                                                                                                                                                | 1.5 <i>F</i>                              |
| 3                                    | (Min)                                   | 0°F (-18 C)        | Sound Press     | ure                 |                                                                                                                                                                                                                                                                                                                                                                                                                                                                                                                                                                                                                                                                                                                                                                                                                                                                                                                                                                                                                                                                                                                                                                                                                                                                                                                                                                                                                                                                                                                                                                                                                                                                                                                                                                                                                                                                                                                                                                                                                                                                                                                                |                                           |
| Refrigerant Piping Data              | , ,                                     | (/                 | Cooling/Hea     |                     |                                                                                                                                                                                                                                                                                                                                                                                                                                                                                                                                                                                                                                                                                                                                                                                                                                                                                                                                                                                                                                                                                                                                                                                                                                                                                                                                                                                                                                                                                                                                                                                                                                                                                                                                                                                                                                                                                                                                                                                                                                                                                                                                | 58/58 db(A                                |
| Gas Pipe Size (OD)                   |                                         | 5/8-in             |                 | Ü                   |                                                                                                                                                                                                                                                                                                                                                                                                                                                                                                                                                                                                                                                                                                                                                                                                                                                                                                                                                                                                                                                                                                                                                                                                                                                                                                                                                                                                                                                                                                                                                                                                                                                                                                                                                                                                                                                                                                                                                                                                                                                                                                                                |                                           |
| Liquid Pipe Size (OD) 3/8-in         |                                         | Power Suppl        | у               |                     |                                                                                                                                                                                                                                                                                                                                                                                                                                                                                                                                                                                                                                                                                                                                                                                                                                                                                                                                                                                                                                                                                                                                                                                                                                                                                                                                                                                                                                                                                                                                                                                                                                                                                                                                                                                                                                                                                                                                                                                                                                                                                                                                |                                           |
| Connection Method Flared             |                                         | 1                  | erational Volta | ige                 | 208/230 V, 1 Phase, 60 H                                                                                                                                                                                                                                                                                                                                                                                                                                                                                                                                                                                                                                                                                                                                                                                                                                                                                                                                                                                                                                                                                                                                                                                                                                                                                                                                                                                                                                                                                                                                                                                                                                                                                                                                                                                                                                                                                                                                                                                                                                                                                                       |                                           |
| MAX Refrigerant Pipe Length 98-ft    |                                         | Voltage Rar        | nge             |                     | 187 - 253 \                                                                                                                                                                                                                                                                                                                                                                                                                                                                                                                                                                                                                                                                                                                                                                                                                                                                                                                                                                                                                                                                                                                                                                                                                                                                                                                                                                                                                                                                                                                                                                                                                                                                                                                                                                                                                                                                                                                                                                                                                                                                                                                    |                                           |
| MIN Refrigerant Pipe Length 10-ft    |                                         | MCA                |                 |                     | 24                                                                                                                                                                                                                                                                                                                                                                                                                                                                                                                                                                                                                                                                                                                                                                                                                                                                                                                                                                                                                                                                                                                                                                                                                                                                                                                                                                                                                                                                                                                                                                                                                                                                                                                                                                                                                                                                                                                                                                                                                                                                                                                             |                                           |
| MAX Refrigerant Pipe Elevation 49-ft |                                         | MOCP/Brea          | ıker Size       |                     | 404                                                                                                                                                                                                                                                                                                                                                                                                                                                                                                                                                                                                                                                                                                                                                                                                                                                                                                                                                                                                                                                                                                                                                                                                                                                                                                                                                                                                                                                                                                                                                                                                                                                                                                                                                                                                                                                                                                                                                                                                                                                                                                                            |                                           |
|                                      |                                         |                    |                 |                     |                                                                                                                                                                                                                                                                                                                                                                                                                                                                                                                                                                                                                                                                                                                                                                                                                                                                                                                                                                                                                                                                                                                                                                                                                                                                                                                                                                                                                                                                                                                                                                                                                                                                                                                                                                                                                                                                                                                                                                                                                                                                                                                                |                                           |
| YEAR                                 | INVERTER                                | R4110/A            | F               | CERT WWW.ahrid      | TFIED THE                                                                                                                                                                                                                                                                                                                                                                                                                                                                                                                                                                                                                                                                                                                                                                                                                                                                                                                                                                                                                                                                                                                                                                                                                                                                                                                                                                                                                                                                                                                                                                                                                                                                                                                                                                                                                                                                                                                                                                                                                                                                                                                      | (I)                                       |