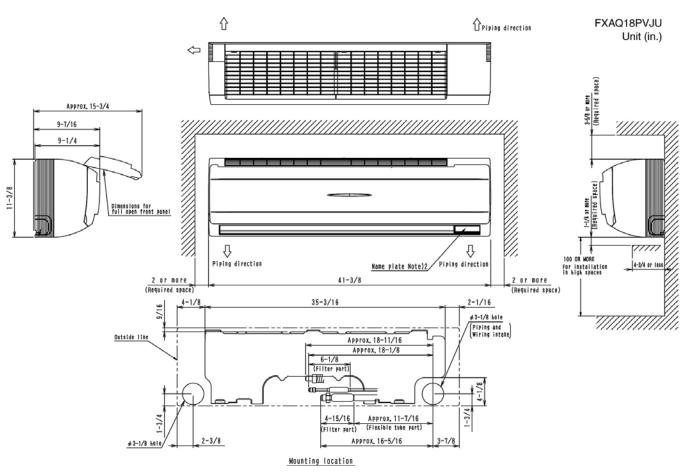

| 11-3/8x41-3/8x9-1/4 |
| Panel (HxWxD):                      | N/A                 |
| Net Weight (lbs):                   | 31                  |
| Net Weight with Panel (lbs):        |                     |
|                                     |                     |

| //400 |
|-------|
|       |
| 1/2   |
| 1/4   |
| 1/16  |
| 43    |
|       |
| 0/0   |
|       |
|       |



## FXAQ18PVJU Std U.S. Warranty: 7yrs Compressor, 1yrs Parts



## **Submittal Data Sheet**

| Project Name: |               |  |
|---------------|---------------|--|
| Location:     | Approval:     |  |
| Engineer:     | Date:         |  |
| Submitted to: | Construction: |  |
| Submitted by: | Unit #:       |  |
| Reference:    | Drawing #:    |  |

## **Dimensional Drawing - Indoor Unit**

FXAQ18PVJU